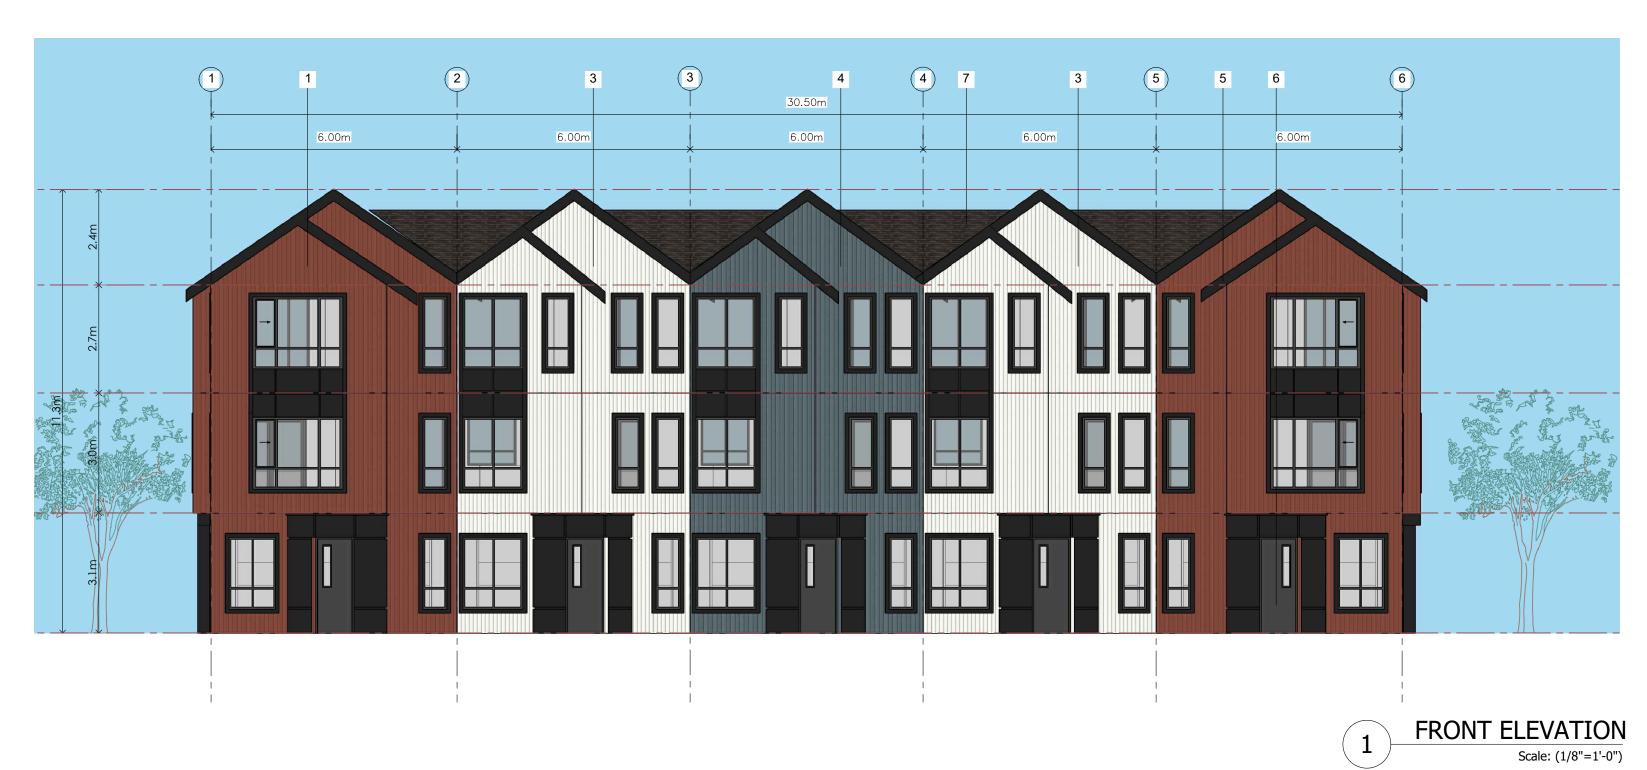

FRONT ELEVATION

Scale: (1/8"=1'-0")

6.00m

SIDE-ELEVATION Scale: (1/8"=1'-0")

59 A<sup>,</sup>

24-004

RECEIVED **RA520** 2024-DEC-12 Current Planning Architecture

Yashpal Bal