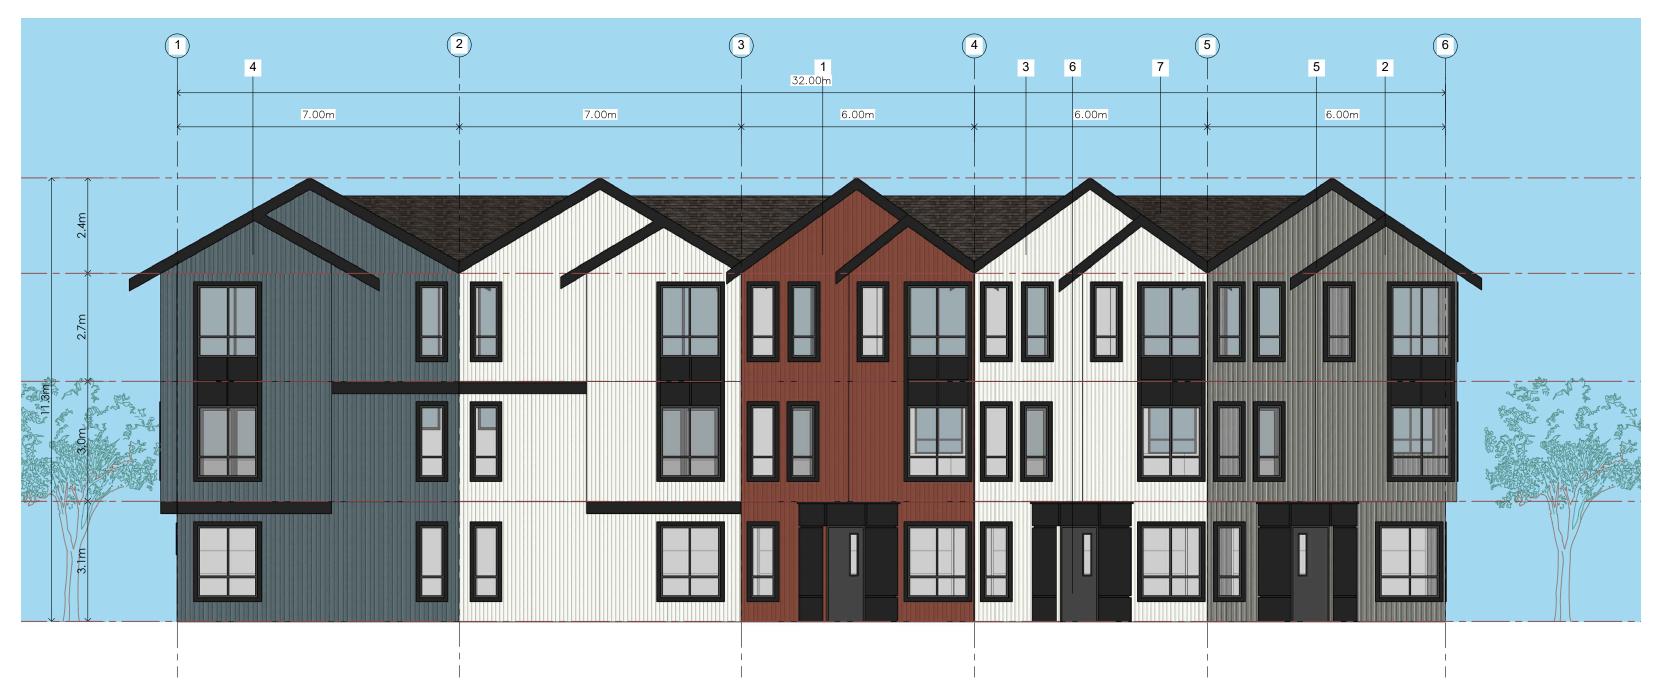

59 A<sup>,</sup>

RECEIVED **RA520** 2024-DEC-12 Current Planning  $\infty$ 

Architecture

Project: 24-004 Yashpal Bal

319 EIGHTH STREET, NANAIMO Drawing: **BUILDING-01 ELEVATIONS** 

Project Status: **Preliminary Submission** 

© Copyright Cre 8 Architecture Ltd.. All rights reserved.

1/8" = 1'-0"

| Oct. 28, 2024 |  |
|---------------|--|
| Plot Date:    |  |

MATERIAL LEGEND HARDIE BOARD AND BATTEN: TO MATCH WITH TRADITIONAL RED. HARDIE BOARD AND BATTEN: TO MATCH WITH NIGHT GRAY. HARDIE BOARD AND BATTEN: TO MATCH WITH ARCTIC WHITE. HARDIE BOARD AND BATTEN: TO MATCH WITH EVENING BLUE. FIBER CEMENT BOARD PANELS (BLACK). DOOR- BLACK OF NIGHT. ASPHALT ROOF SHINGLES. CEDAR SOFFIT.