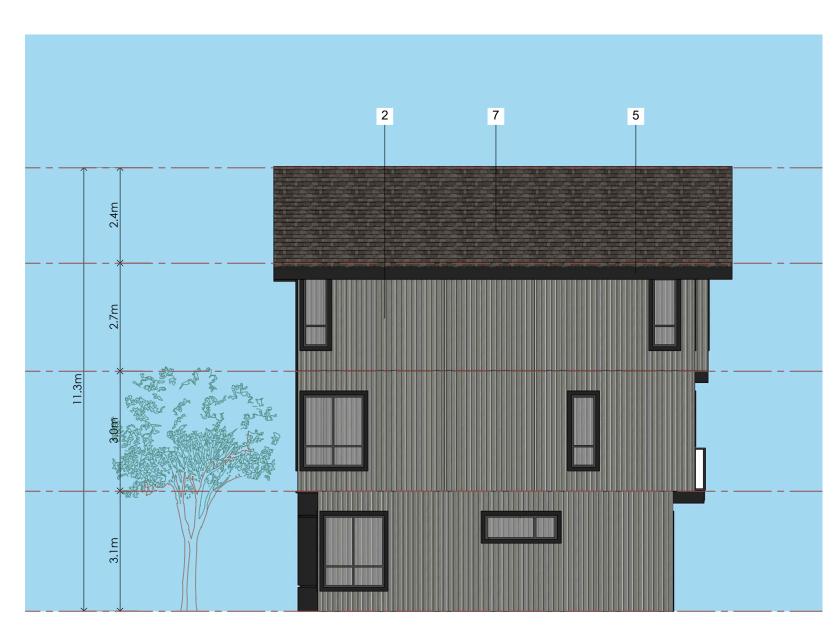

© Copyright Cre 8 Architecture Ltd.. All rights reserved.

1/8" = 1'-0"

SIDE-ELEVATION Scale: (1/8"=1'-0")

59 A<sup>,</sup>

 $\infty$ 

Architecture

RECEIVED **RA520** 2024-DEC-12 Current Planning

24-004 Yashpal Bal