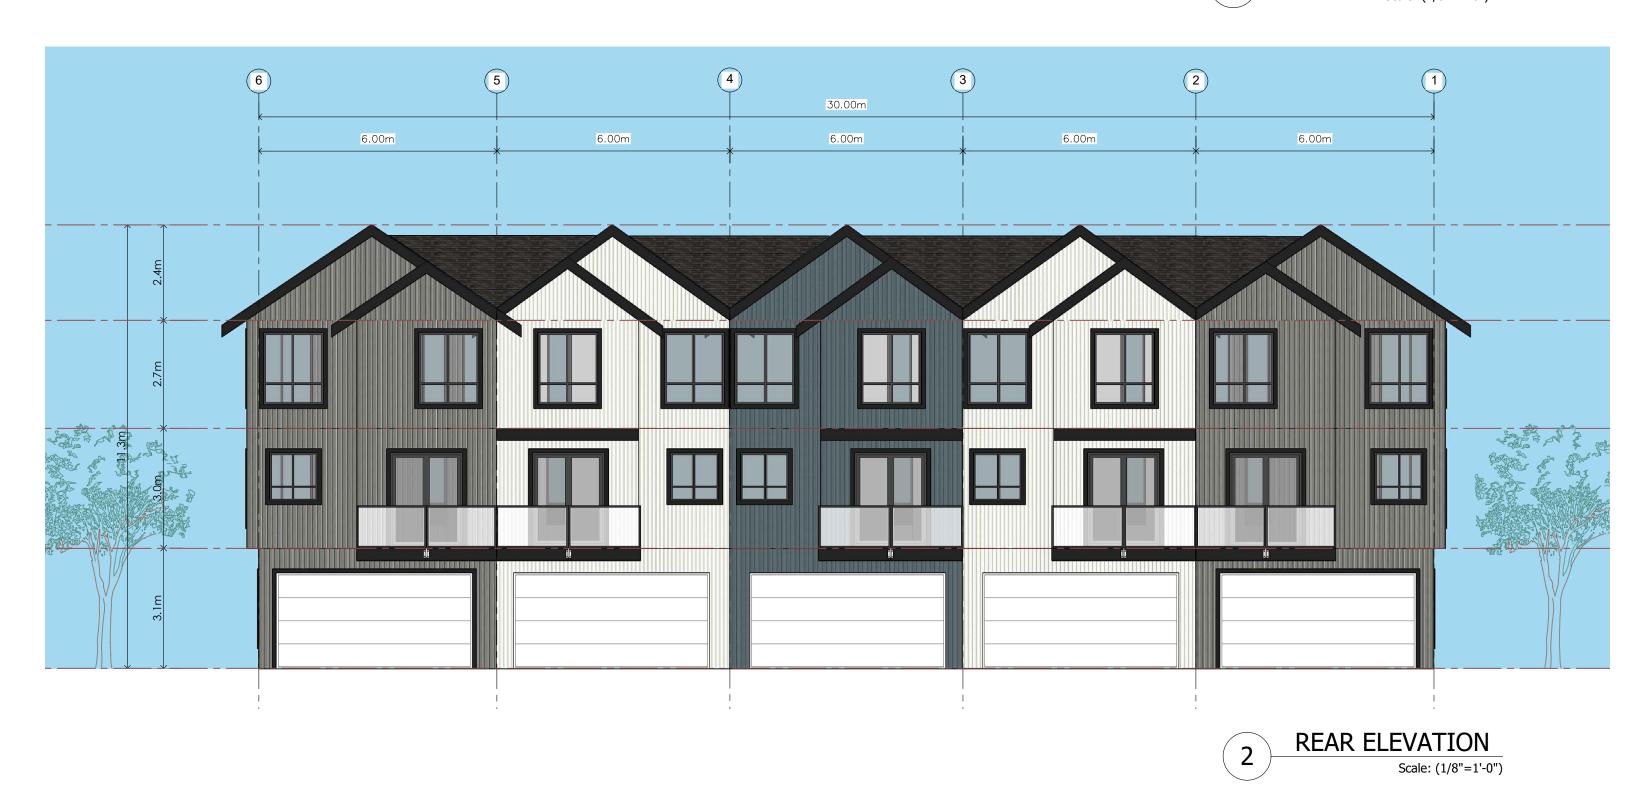

© Copyright Cre 8 Architecture Ltd.. All rights reserved.

1/8" = 1'-0"

DWG. NO:

REAR ELEVATION

Scale: (1/8"=1'-0")

|   | MATERIAL LEGEND |                                                          |  |  |
|---|-----------------|----------------------------------------------------------|--|--|
| 1 |                 | HARDIE BOARD AND BATTEN : TO MATCH WITH TRADITIONAL RED. |  |  |
| 2 |                 | HARDIE BOARD AND BATTEN : TO MATCH WITH NIGHT GRAY.      |  |  |
| 3 |                 | HARDIE BOARD AND BATTEN : TO MATCH WITH ARCTIC WHITE.    |  |  |
| 4 |                 | HARDIE BOARD AND BATTEN : TO MATCH WITH EVENING BLUE.    |  |  |
| 5 |                 | FIBER CEMENT BOARD PANELS (BLACK).                       |  |  |
| 6 |                 | DOOR- BLACK OF NIGHT.                                    |  |  |
| 7 |                 | ASPHALT ROOF SHINGLES.                                   |  |  |
| 8 |                 | CEDAR SOFFIT.                                            |  |  |