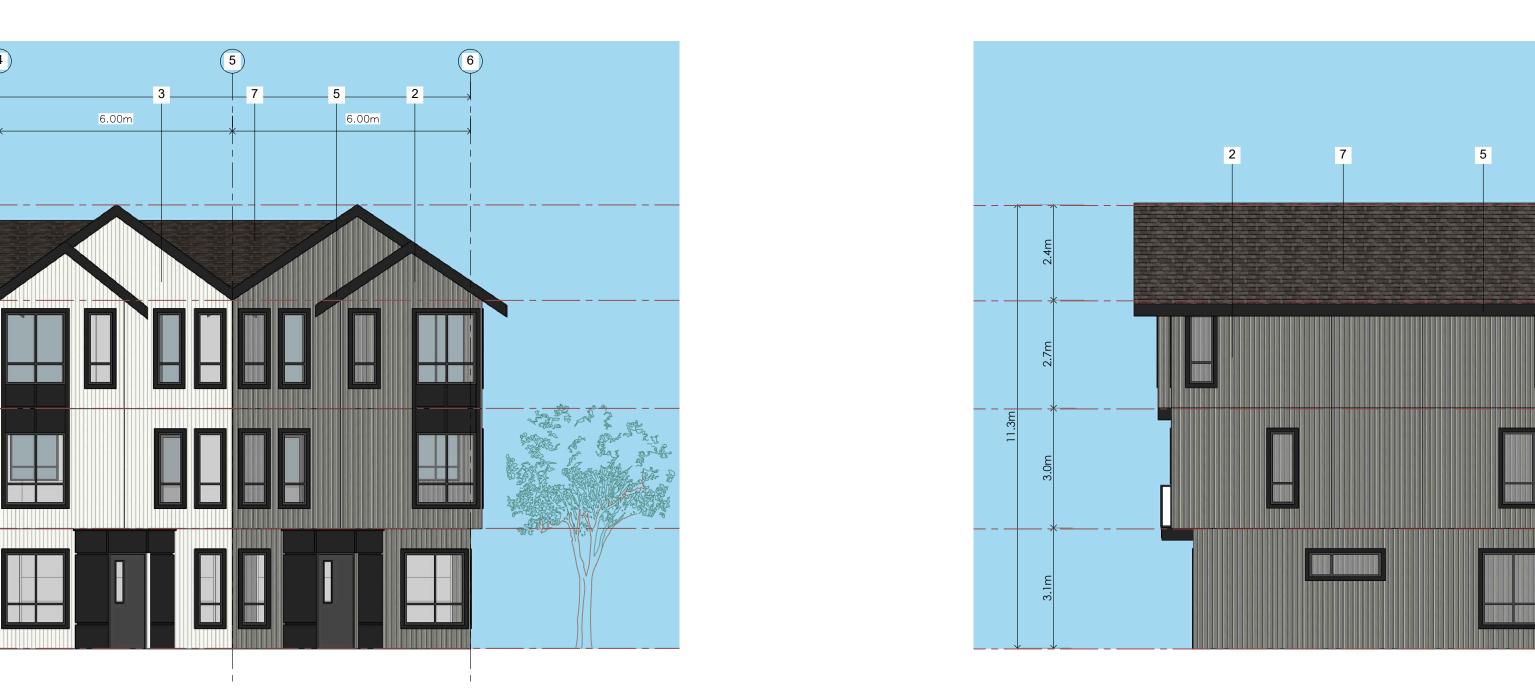

© Copyright Cre 8 Architecture Ltd.. All rights reserved.

1/8" = 1'-0"

SIDE-ELEVATION Scale: (1/8"=1'-0")

59 A<sup>,</sup>

 $\infty$ 

Architecture

RECEIVED **RA520** 2024-DEC-12 Current Planning

24-004 Yashpal Bal