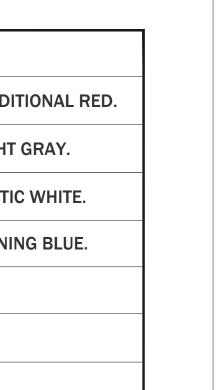

© Copyright Cre 8 Architecture Ltd.. All rights reserved.

1/8" = 1'-0"

| Oct. 28, 2024 |  |
|---------------|--|
| Plot Date:    |  |

MATERIAL LEGEND HARDIE BOARD AND BATTEN: TO MATCH WITH TRADITIONAL RED. HARDIE BOARD AND BATTEN: TO MATCH WITH NIGHT GRAY. HARDIE BOARD AND BATTEN: TO MATCH WITH ARCTIC WHITE. HARDIE BOARD AND BATTEN: TO MATCH WITH EVENING BLUE. FIBER CEMENT BOARD PANELS (BLACK). DOOR- BLACK OF NIGHT. ASPHALT ROOF SHINGLES. CEDAR SOFFIT.