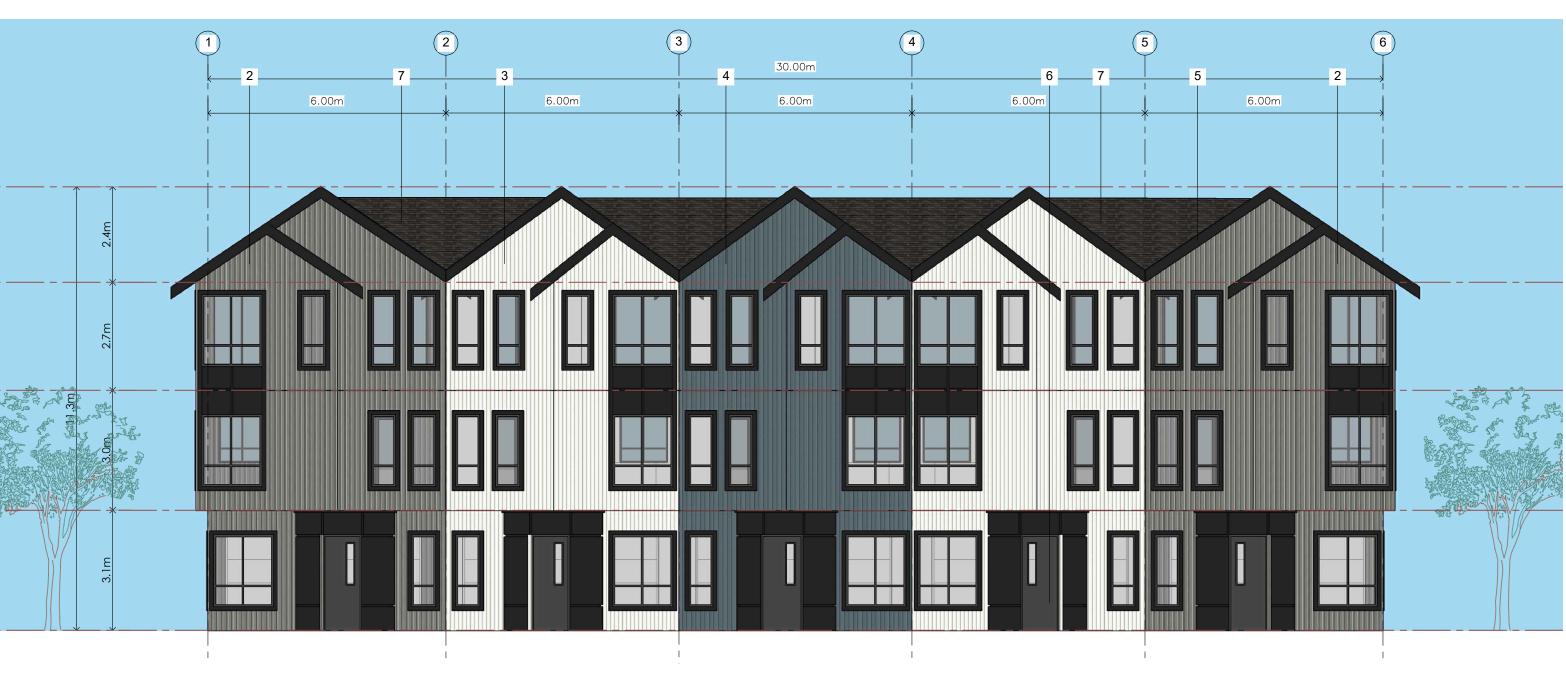

© Copyright Cre 8 Architecture Ltd.. All rights reserved.

1/8" = 1'-0"

| Oct. 28, 2024 |  |
|---------------|--|
| Plot Date:    |  |

MATERIAL LEGEND HARDIE BOARD AND BATTEN: TO MATCH WITH TRADITIONAL RED. HARDIE BOARD AND BATTEN: TO MATCH WITH NIGHT GRAY. HARDIE BOARD AND BATTEN: TO MATCH WITH ARCTIC WHITE. HARDIE BOARD AND BATTEN: TO MATCH WITH EVENING BLUE. FIBER CEMENT BOARD PANELS (BLACK). DOOR- BLACK OF NIGHT. ASPHALT ROOF SHINGLES. CEDAR SOFFIT.