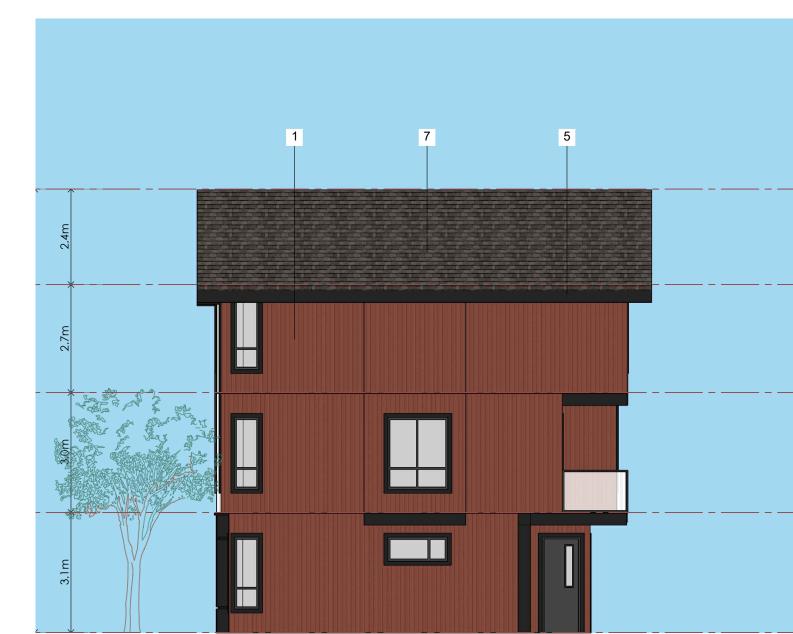

© Copyright Cre 8 Architecture Ltd.. All rights reserved.

1/8" = 1'-0"

SIDE-ELEVATION Scale: (1/8"=1'-0")

59 A<sup>,</sup>

 $\infty$ 

Architecture

RECEIVED **RA520** 2024-DEC-12 Current Planning

24-004 Yashpal Bal

© Copyright Cre 8 Architecture Ltd.. All rights reserved.

1/8" = 1'-0"

| Oct. 28, 2024 |  |
|---------------|--|
| Plot Date:    |  |

MATERIAL LEGEND HARDIE BOARD AND BATTEN: TO MATCH WITH TRADITIONAL RED. HARDIE BOARD AND BATTEN: TO MATCH WITH NIGHT GRAY. HARDIE BOARD AND BATTEN: TO MATCH WITH ARCTIC WHITE. HARDIE BOARD AND BATTEN: TO MATCH WITH EVENING BLUE. FIBER CEMENT BOARD PANELS (BLACK). DOOR- BLACK OF NIGHT. ASPHALT ROOF SHINGLES. CEDAR SOFFIT.