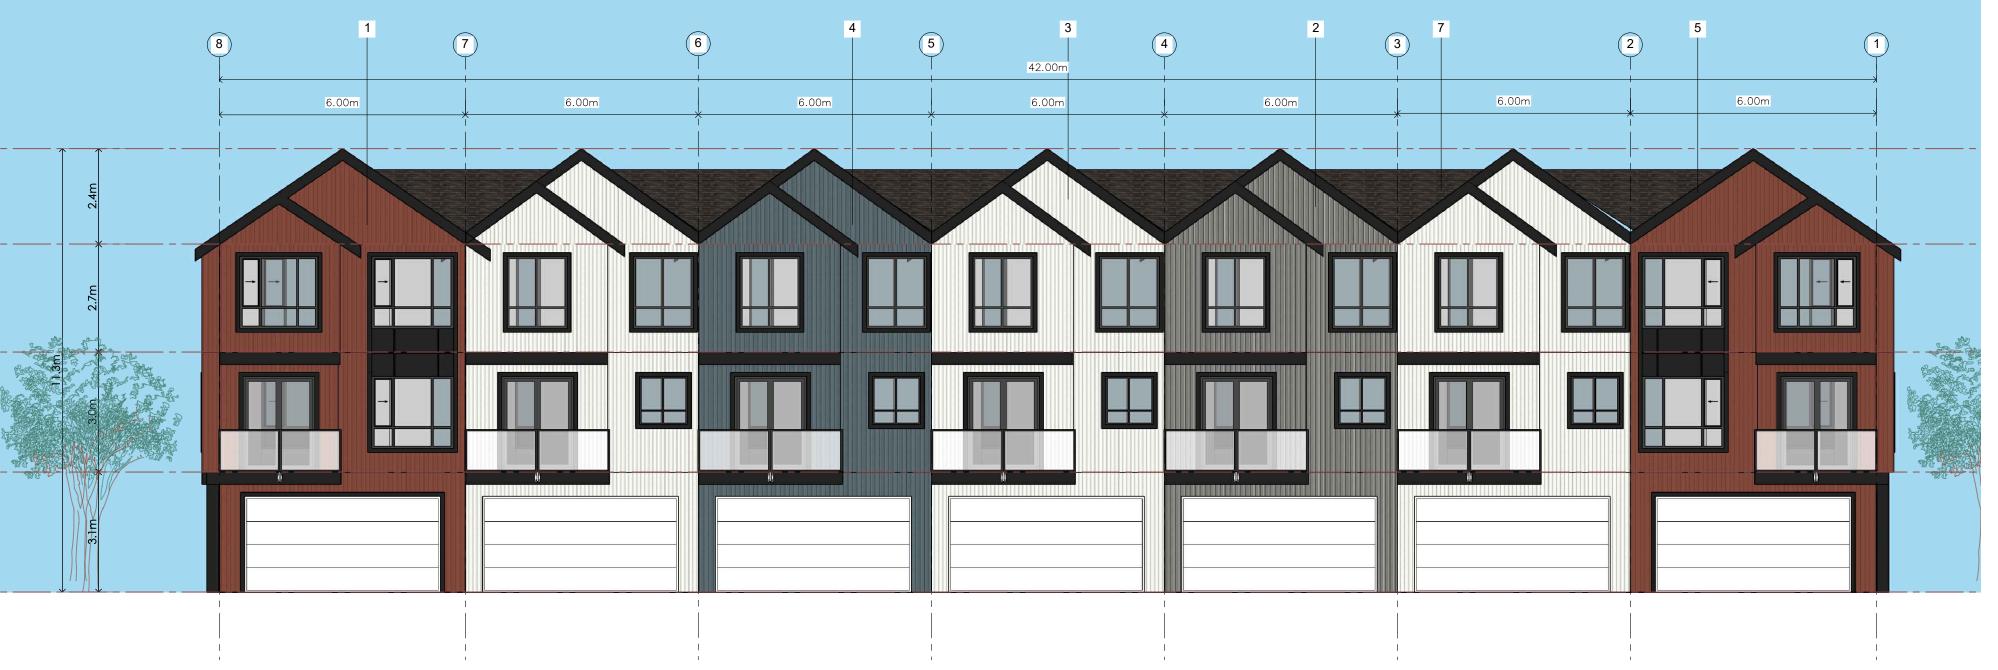

MATERIAL LEGEND HARDIE BOARD AND BATTEN: TO MATCH WITH TRADITIONAL RED. HARDIE BOARD AND BATTEN: TO MATCH WITH NIGHT GRAY. HARDIE BOARD AND BATTEN: TO MATCH WITH ARCTIC WHITE. HARDIE BOARD AND BATTEN : TO MATCH WITH EVENING BLUE. FIBER CEMENT BOARD PANELS (BLACK). DOOR- BLACK OF NIGHT. ASPHALT ROOF SHINGLES. CEDAR SOFFIT.

FRONT ELEVATION

Scale: (1/8"=1'-0")

6.00m

SIDE-ELEVATION Scale: (1/8"=1'-0")

59 A<sup>,</sup>

24-004

RECEIVED **RA520** 2024-DEC-12 Current Planning Architecture

Yashpal Bal