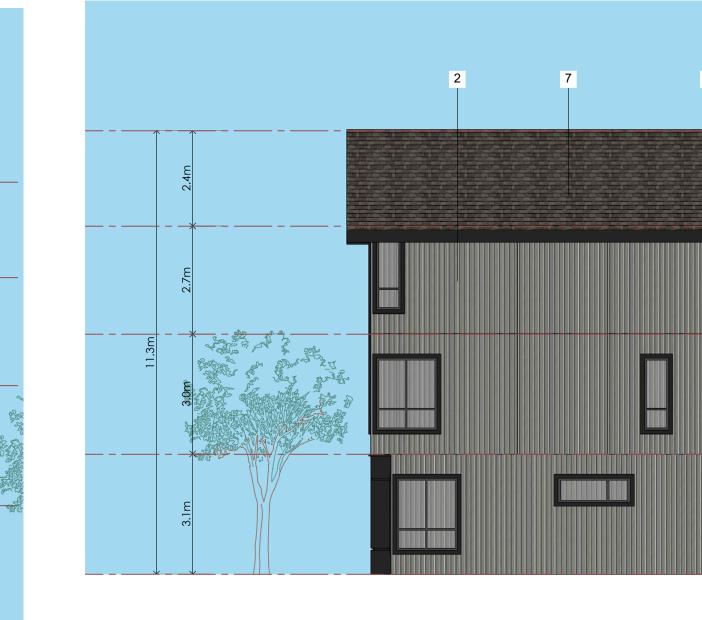

© Copyright Cre 8 Architecture Ltd.. All rights reserved.

1/8" = 1'-0"

| Oct. 28, 2024 |  |
|---------------|--|
| Plot Date:    |  |

MATERIAL LEGEND HARDIE BOARD AND BATTEN: TO MATCH WITH TRADITIONAL RED. HARDIE BOARD AND BATTEN: TO MATCH WITH NIGHT GRAY. HARDIE BOARD AND BATTEN: TO MATCH WITH ARCTIC WHITE. HARDIE BOARD AND BATTEN: TO MATCH WITH EVENING BLUE. FIBER CEMENT BOARD PANELS (BLACK). DOOR- BLACK OF NIGHT. ASPHALT ROOF SHINGLES. CEDAR SOFFIT.

© Copyright Cre 8 Architecture Ltd.. All rights reserved.

1/8" = 1'-0"

DWG. NO:

REAR ELEVATION

Scale: (1/8"=1'-0")

|   | MATERIAL LEGEND |                                                          |  |  |
|---|-----------------|----------------------------------------------------------|--|--|
| 1 |                 | HARDIE BOARD AND BATTEN : TO MATCH WITH TRADITIONAL RED. |  |  |
| 2 |                 | HARDIE BOARD AND BATTEN : TO MATCH WITH NIGHT GRAY.      |  |  |
| 3 |                 | HARDIE BOARD AND BATTEN : TO MATCH WITH ARCTIC WHITE.    |  |  |
| 4 |                 | HARDIE BOARD AND BATTEN : TO MATCH WITH EVENING BLUE.    |  |  |
| 5 |                 | FIBER CEMENT BOARD PANELS (BLACK).                       |  |  |
| 6 |                 | DOOR- BLACK OF NIGHT.                                    |  |  |
| 7 |                 | ASPHALT ROOF SHINGLES.                                   |  |  |
| 8 |                 | CEDAR SOFFIT.                                            |  |  |