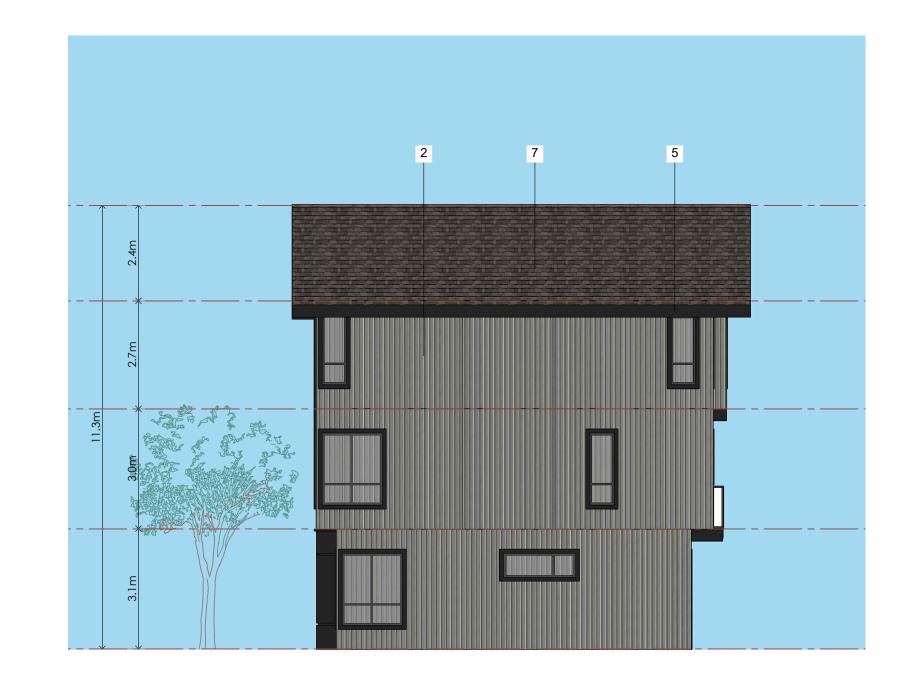

© Copyright Cre 8 Architecture Ltd.. All rights reserved.

1/8" = 1'-0"

SIDE-ELEVATION Scale: (1/8"=1'-0")

59 A<sup>,</sup>

 $\infty$ 

Architecture

RECEIVED **RA520** 2024-DEC-12 Current Planning

24-004 Yashpal Bal

SIDE-ELEVATION Scale: (1/8"=1'-0")

8 Architecture

A R C H I T E C T S

RECEIVED RA520 2024-DEC-12 Current Planning

Yashpal Bal

24-004

319 EIGHTH STREET, NANAIMO Drawing: **BUILDING-05 ELEVATIONS** 

Project Status: Preliminary Submission