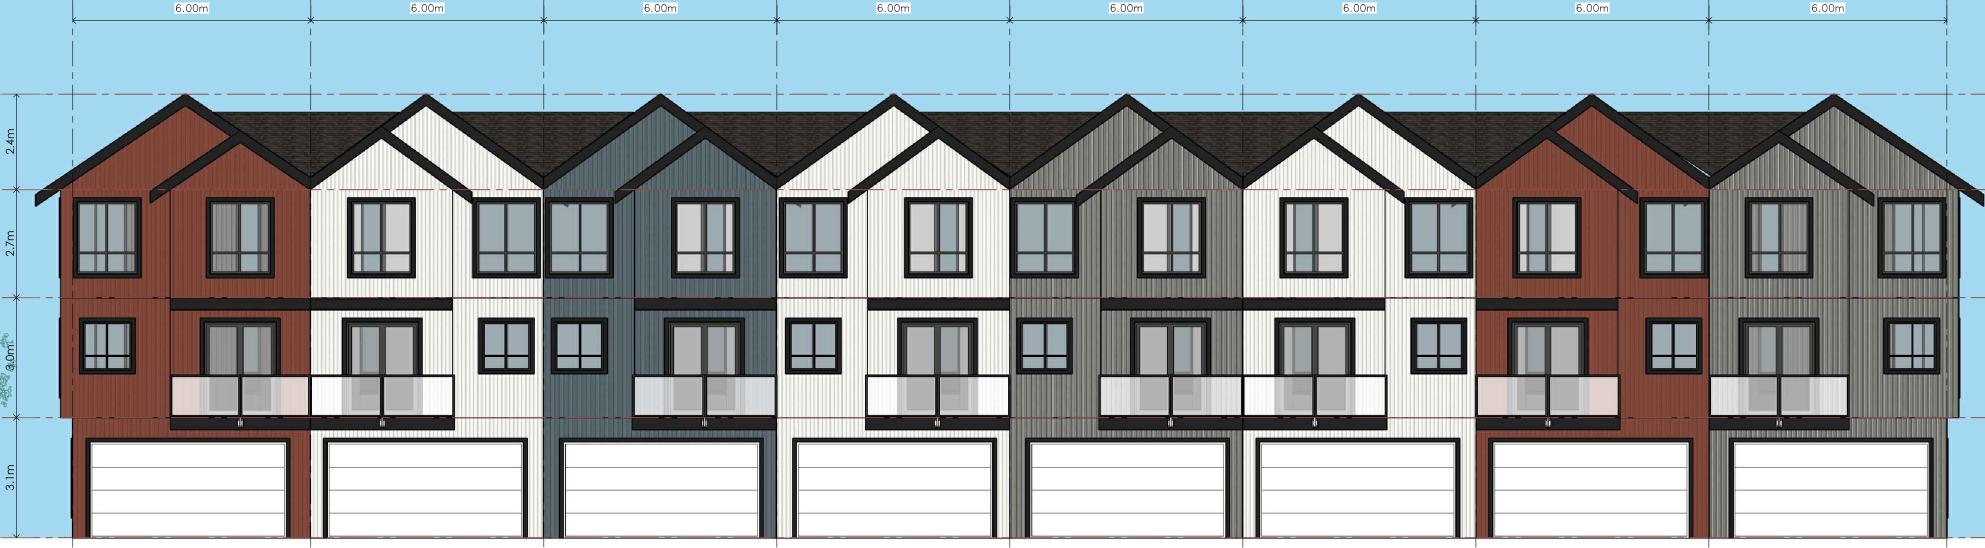

© Copyright Cre 8 Architecture Ltd.. All rights reserved.

Scale: 1/8" = 1'-0"

6.00m

| File Path |  |
|-----------|--|
|           |  |
| 4         |  |
| 2024      |  |

| 2024     |
|----------|
| Oct. 28, |
| ate: (   |
| D<br>D   |

MATERIAL LEGEND HARDIE BOARD AND BATTEN: TO MATCH WITH TRADITIONAL RED. HARDIE BOARD AND BATTEN: TO MATCH WITH NIGHT GRAY. HARDIE BOARD AND BATTEN: TO MATCH WITH ARCTIC WHITE. HARDIE BOARD AND BATTEN : TO MATCH WITH EVENING BLUE. FIBER CEMENT BOARD PANELS (BLACK). DOOR- BLACK OF NIGHT. ASPHALT ROOF SHINGLES. CEDAR SOFFIT.

FRONT ELEVATION

Scale: (1/8"=1'-0")

6.00m

SIDE-ELEVATION Scale: (1/8"=1'-0")

59 A<sup>,</sup>

24-004

RECEIVED **RA520** 2024-DEC-12 Current Planning Architecture

Yashpal Bal