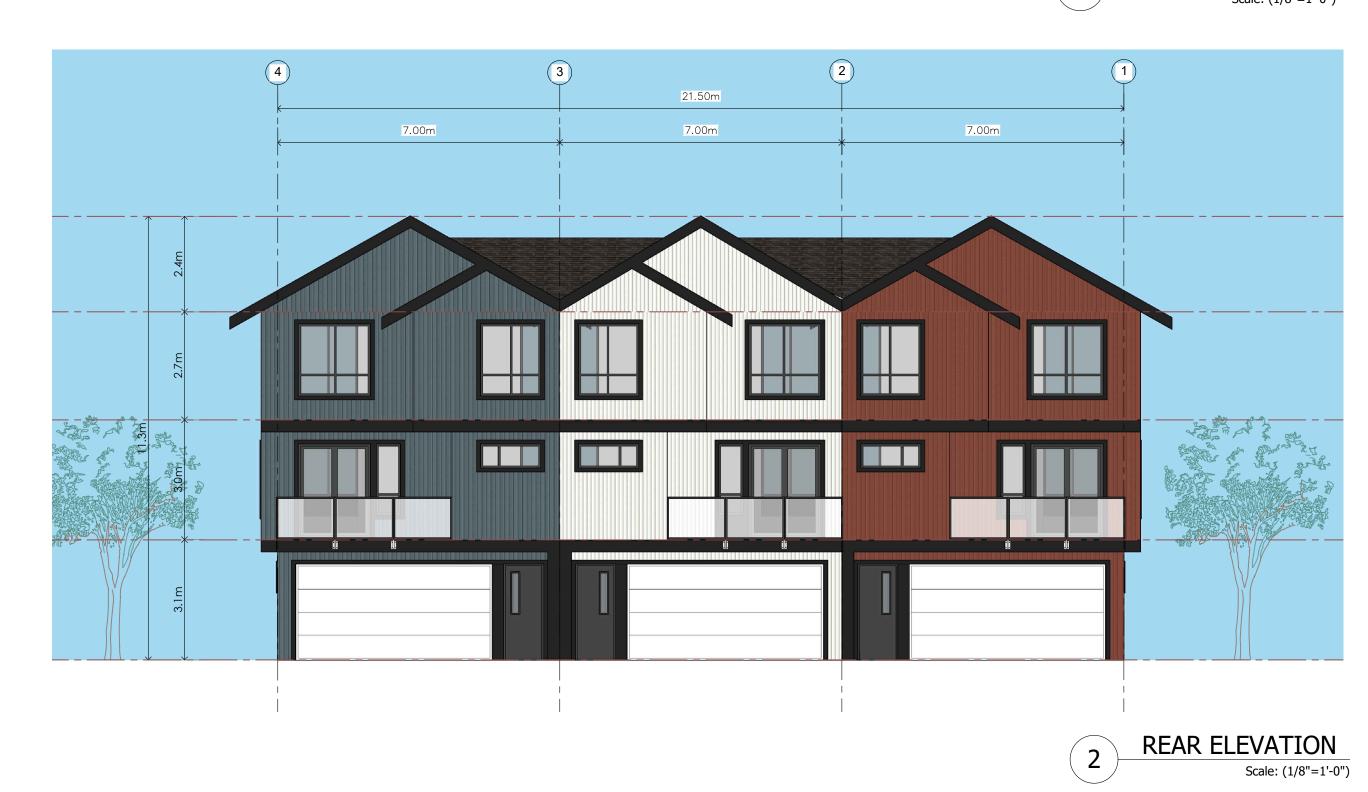

© Copyright Cre 8 Architecture Ltd.. All rights reserved.

1/8" = 1'-0"

DWG. NO:

REAR ELEVATION

Scale: (1/8"=1'-0")

|   | MATERIAL LEGEND |                                                          |  |  |
|---|-----------------|----------------------------------------------------------|--|--|
| 1 |                 | HARDIE BOARD AND BATTEN : TO MATCH WITH TRADITIONAL RED. |  |  |
| 2 |                 | HARDIE BOARD AND BATTEN : TO MATCH WITH NIGHT GRAY.      |  |  |
| 3 |                 | HARDIE BOARD AND BATTEN : TO MATCH WITH ARCTIC WHITE.    |  |  |
| 4 |                 | HARDIE BOARD AND BATTEN : TO MATCH WITH EVENING BLUE.    |  |  |
| 5 |                 | FIBER CEMENT BOARD PANELS (BLACK).                       |  |  |
| 6 |                 | DOOR- BLACK OF NIGHT.                                    |  |  |
| 7 |                 | ASPHALT ROOF SHINGLES.                                   |  |  |
| 8 |                 | CEDAR SOFFIT.                                            |  |  |