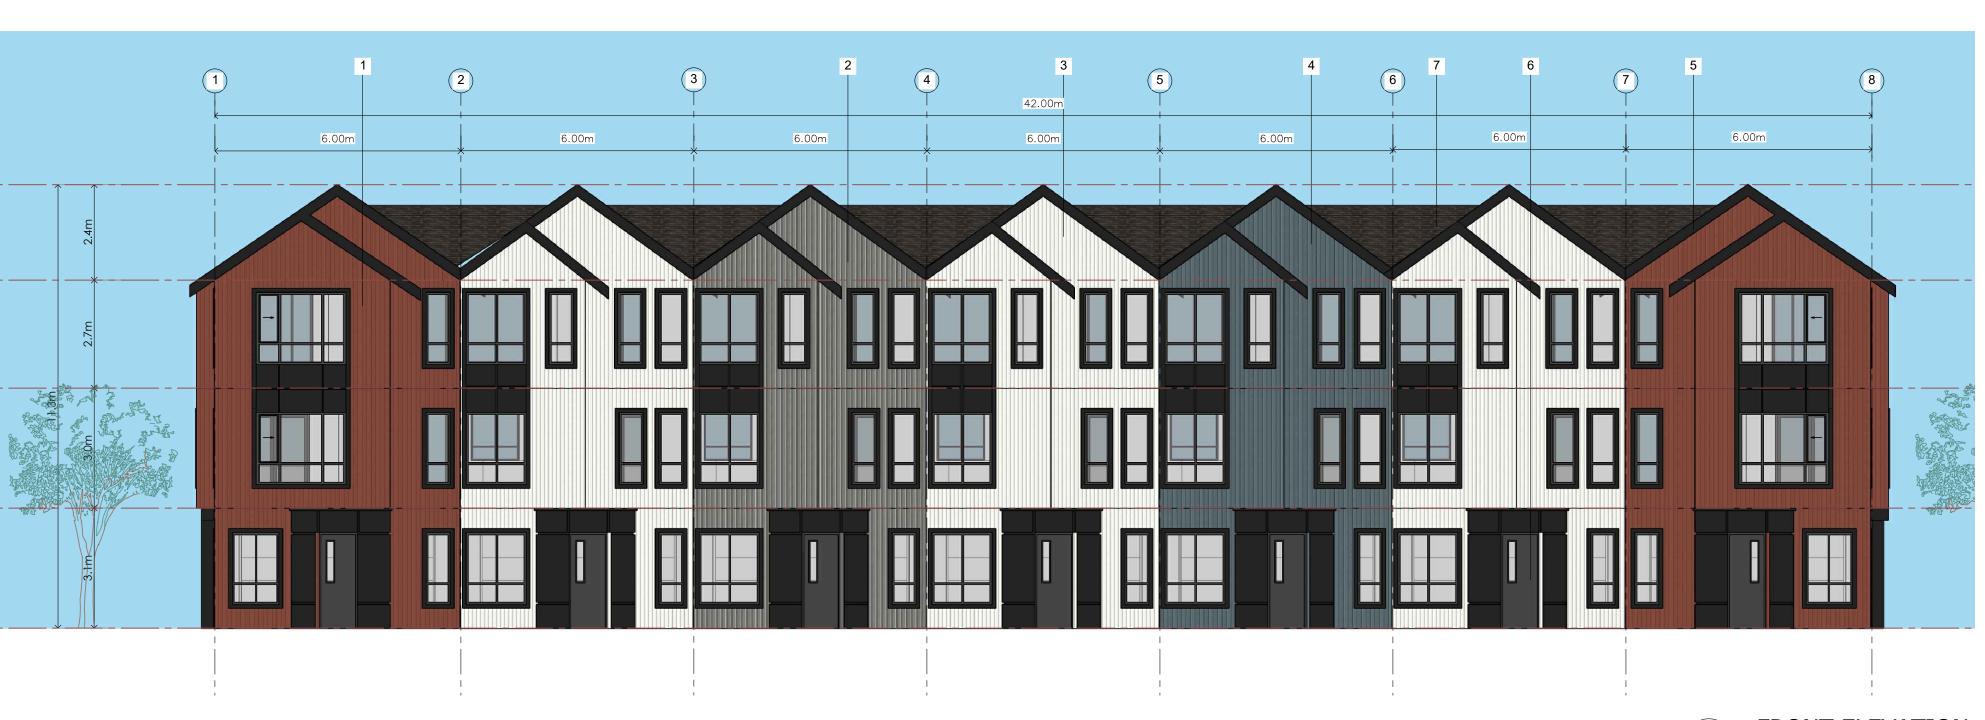

© Copyright Cre 8 Architecture Ltd.. All rights reserved.

1/8" = 1'-0"

| Oct. 28, 2024 |  |
|---------------|--|
| Plot Date:    |  |

MATERIAL LEGEND HARDIE BOARD AND BATTEN: TO MATCH WITH TRADITIONAL RED. HARDIE BOARD AND BATTEN: TO MATCH WITH NIGHT GRAY. HARDIE BOARD AND BATTEN: TO MATCH WITH ARCTIC WHITE. HARDIE BOARD AND BATTEN: TO MATCH WITH EVENING BLUE. FIBER CEMENT BOARD PANELS (BLACK). DOOR- BLACK OF NIGHT. ASPHALT ROOF SHINGLES. CEDAR SOFFIT.

FRONT ELEVATION

Scale: (1/8"=1'-0")

6.00m

SIDE-ELEVATION Scale: (1/8"=1'-0")

59 A<sup>,</sup>

24-004

RECEIVED **RA520** 2024-DEC-12 Current Planning Architecture

Yashpal Bal