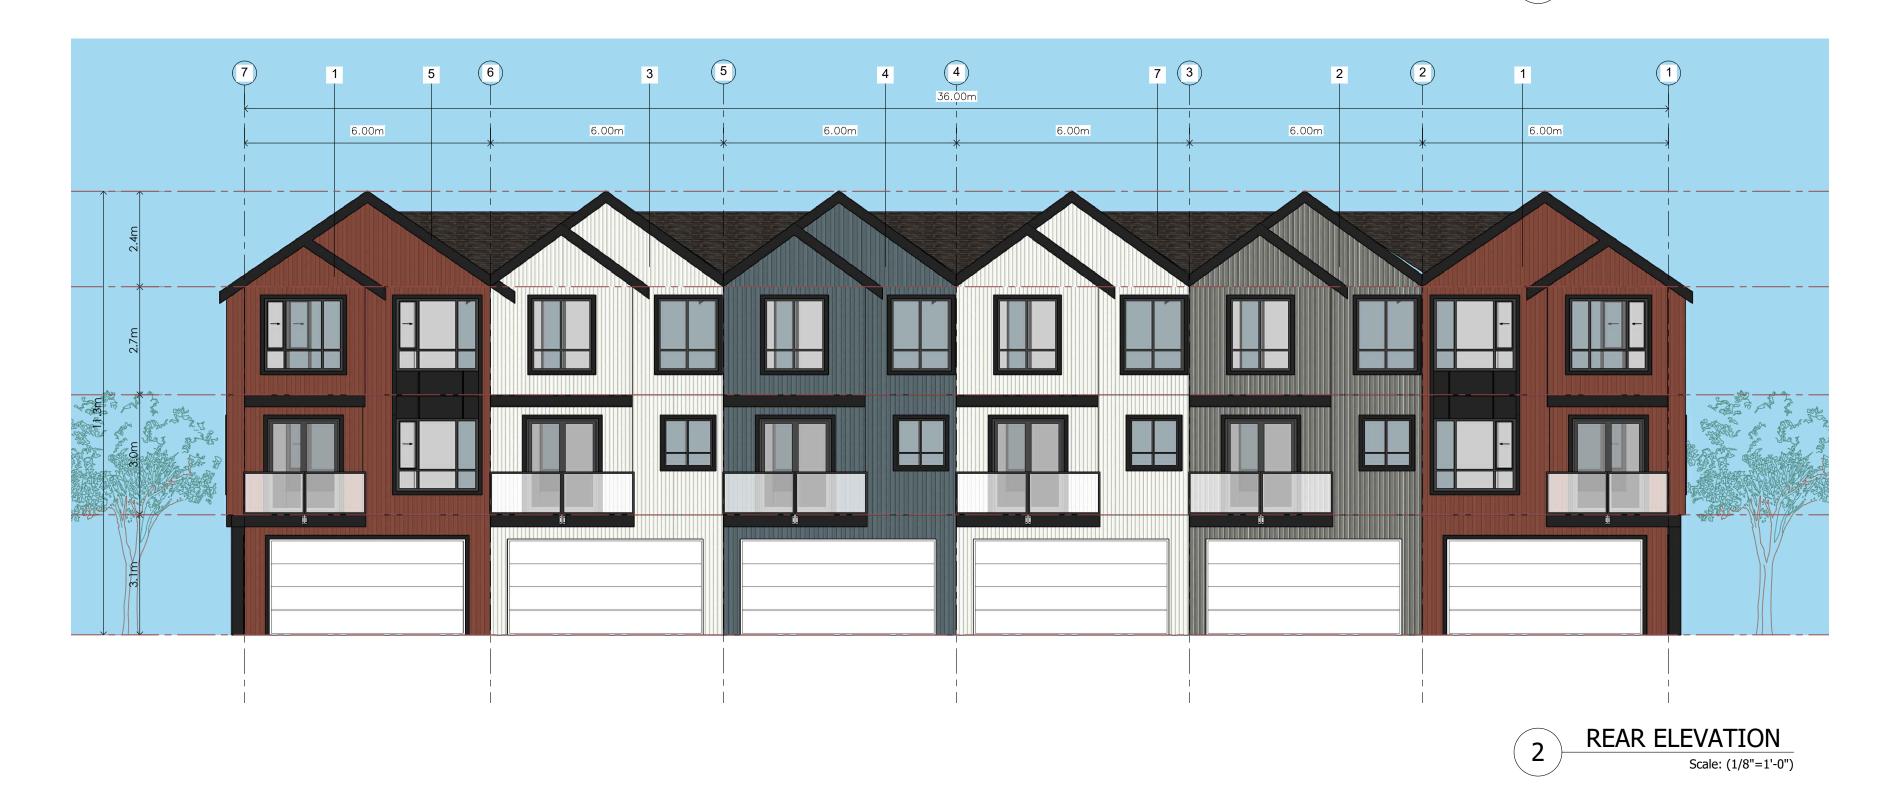

© Copyright Cre 8 Architecture Ltd.. All rights reserved.

1/8" = 1'-0"

DWG. NO:

REAR ELEVATION

Scale: (1/8"=1'-0")

|   | MATERIAL LEGEND |                                                          |  |  |
|---|-----------------|----------------------------------------------------------|--|--|
| 1 |                 | HARDIE BOARD AND BATTEN : TO MATCH WITH TRADITIONAL RED. |  |  |
| 2 |                 | HARDIE BOARD AND BATTEN : TO MATCH WITH NIGHT GRAY.      |  |  |
| 3 |                 | HARDIE BOARD AND BATTEN : TO MATCH WITH ARCTIC WHITE.    |  |  |
| 4 |                 | HARDIE BOARD AND BATTEN : TO MATCH WITH EVENING BLUE.    |  |  |
| 5 |                 | FIBER CEMENT BOARD PANELS (BLACK).                       |  |  |
| 6 |                 | DOOR- BLACK OF NIGHT.                                    |  |  |
| 7 |                 | ASPHALT ROOF SHINGLES.                                   |  |  |
| 8 |                 | CEDAR SOFFIT.                                            |  |  |