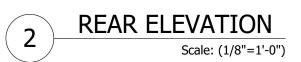

© Copyright Cre 8 Architecture Ltd.. All rights reserved.

1/8" = 1'-0"

DWG. NO:

REAR ELEVATION

Scale: (1/8"=1'-0")

|   | MATERIAL LEGEND |                                                          |  |  |
|---|-----------------|----------------------------------------------------------|--|--|
| 1 |                 | HARDIE BOARD AND BATTEN : TO MATCH WITH TRADITIONAL RED. |  |  |
| 2 |                 | HARDIE BOARD AND BATTEN : TO MATCH WITH NIGHT GRAY.      |  |  |
| 3 |                 | HARDIE BOARD AND BATTEN : TO MATCH WITH ARCTIC WHITE.    |  |  |
| 4 |                 | HARDIE BOARD AND BATTEN : TO MATCH WITH EVENING BLUE.    |  |  |
| 5 |                 | FIBER CEMENT BOARD PANELS (BLACK).                       |  |  |
| 6 |                 | DOOR- BLACK OF NIGHT.                                    |  |  |
| 7 |                 | ASPHALT ROOF SHINGLES.                                   |  |  |
| 8 |                 | CEDAR SOFFIT.                                            |  |  |