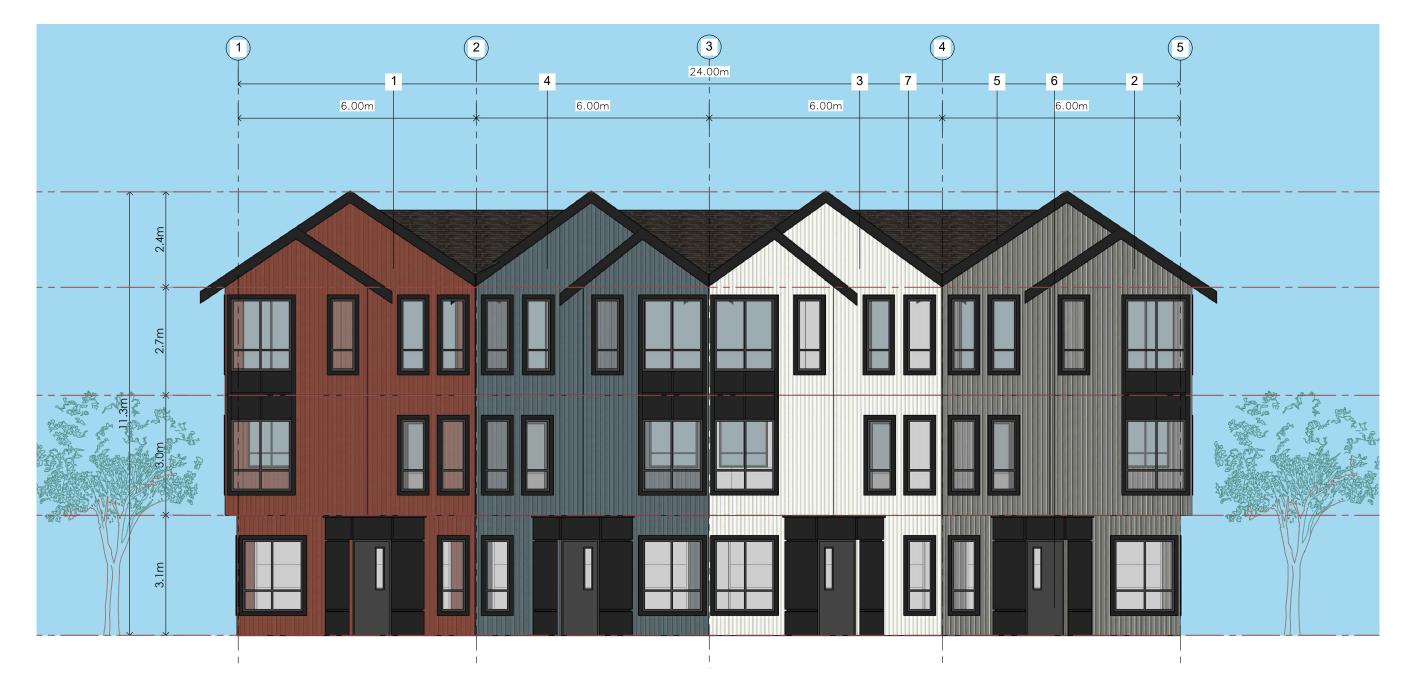

© Copyright Cre 8 Architecture Ltd.. All rights reserved.

1/8" = 1'-0"

| Oct. 28, 2024 |  |
|---------------|--|
| Plot Date:    |  |

MATERIAL LEGEND HARDIE BOARD AND BATTEN: TO MATCH WITH TRADITIONAL RED. HARDIE BOARD AND BATTEN: TO MATCH WITH NIGHT GRAY. HARDIE BOARD AND BATTEN: TO MATCH WITH ARCTIC WHITE. HARDIE BOARD AND BATTEN: TO MATCH WITH EVENING BLUE. FIBER CEMENT BOARD PANELS (BLACK). DOOR- BLACK OF NIGHT. ASPHALT ROOF SHINGLES. CEDAR SOFFIT.

MATERIAL LEGEND HARDIE BOARD AND BATTEN: TO MATCH WITH TRADITIONAL RED. HARDIE BOARD AND BATTEN: TO MATCH WITH NIGHT GRAY. HARDIE BOARD AND BATTEN: TO MATCH WITH ARCTIC WHITE. HARDIE BOARD AND BATTEN : TO MATCH WITH EVENING BLUE. FIBER CEMENT BOARD PANELS (BLACK). DOOR- BLACK OF NIGHT. ASPHALT ROOF SHINGLES. CEDAR SOFFIT.