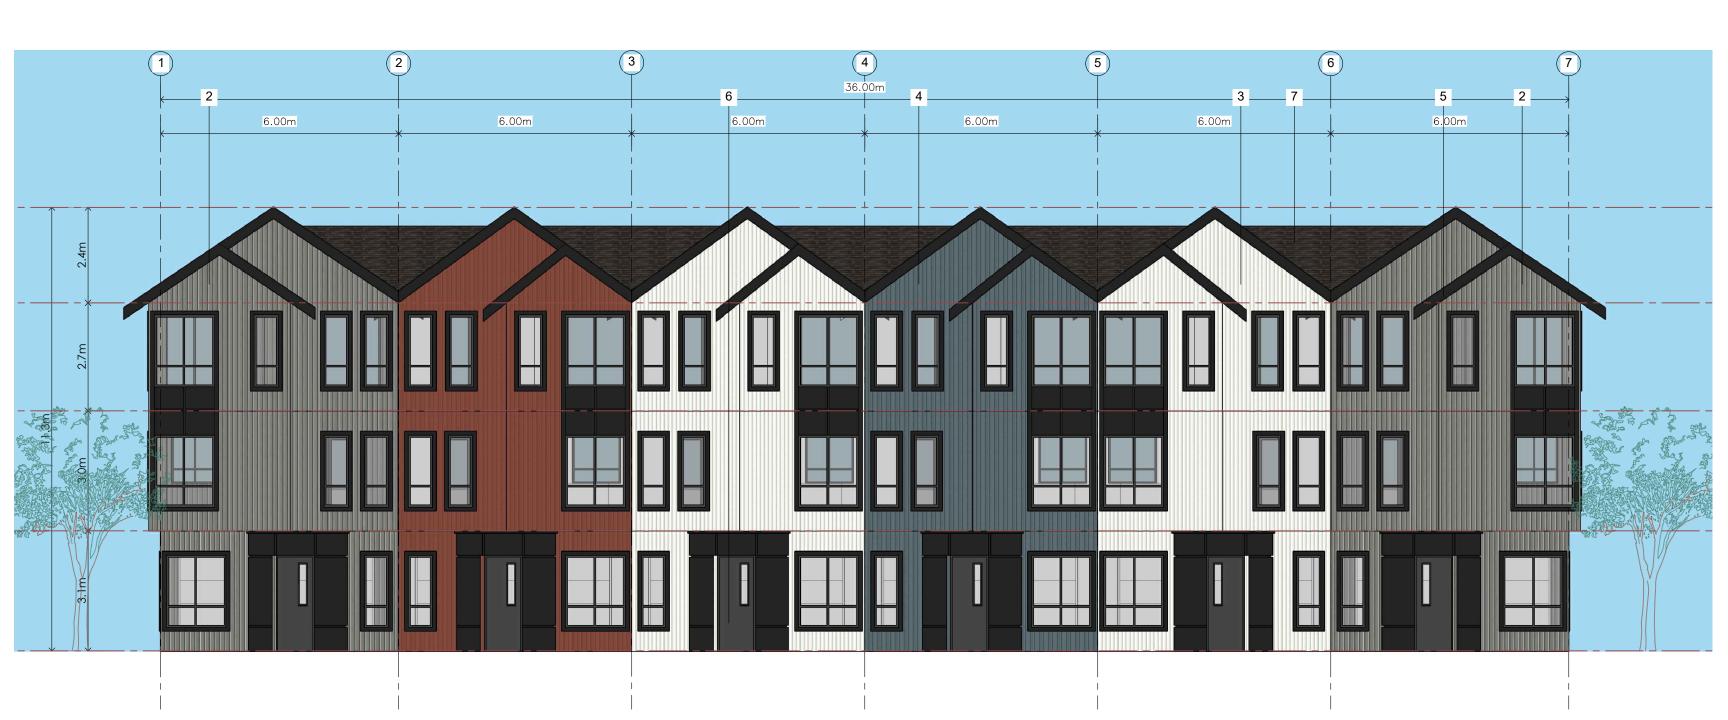

© Copyright Cre 8 Architecture Ltd.. All rights reserved.

1/8" = 1'-0"

| Oct. 28, 2024 |  |
|---------------|--|
| Plot Date:    |  |

MATERIAL LEGEND HARDIE BOARD AND BATTEN: TO MATCH WITH TRADITIONAL RED. HARDIE BOARD AND BATTEN: TO MATCH WITH NIGHT GRAY. HARDIE BOARD AND BATTEN: TO MATCH WITH ARCTIC WHITE. HARDIE BOARD AND BATTEN: TO MATCH WITH EVENING BLUE. FIBER CEMENT BOARD PANELS (BLACK). DOOR- BLACK OF NIGHT. ASPHALT ROOF SHINGLES. CEDAR SOFFIT.

MATERIAL LEGEND HARDIE BOARD AND BATTEN: TO MATCH WITH TRADITIONAL RED. HARDIE BOARD AND BATTEN: TO MATCH WITH NIGHT GRAY. HARDIE BOARD AND BATTEN: TO MATCH WITH ARCTIC WHITE. HARDIE BOARD AND BATTEN : TO MATCH WITH EVENING BLUE. FIBER CEMENT BOARD PANELS (BLACK). DOOR- BLACK OF NIGHT. ASPHALT ROOF SHINGLES. CEDAR SOFFIT.