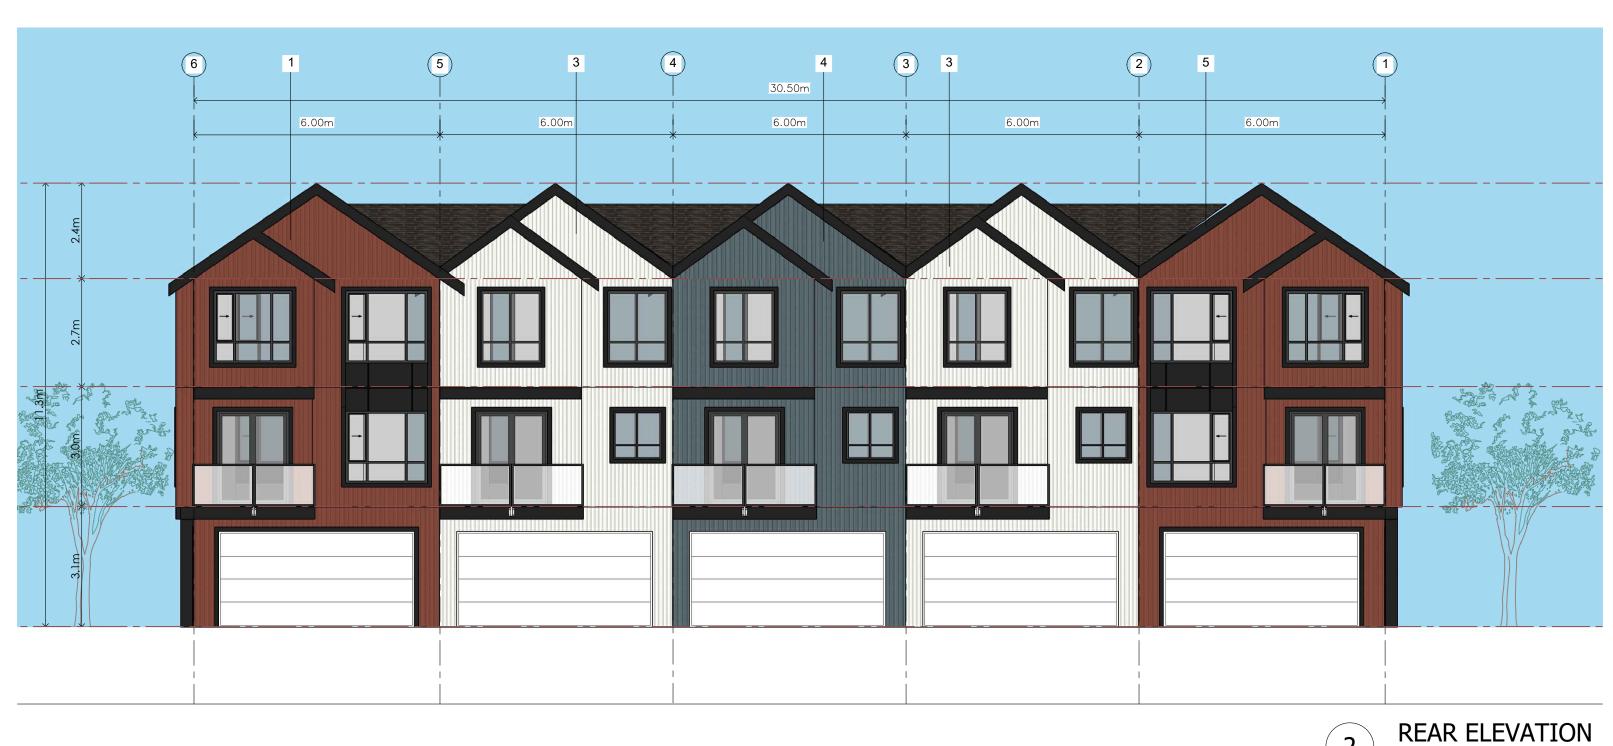

© Copyright Cre 8 Architecture Ltd.. All rights reserved.

1/8" = 1'-0"

DWG. NO:

REAR ELEVATION

Scale: (1/8"=1'-0")

|   | MATERIAL LEGEND |                                                          |  |  |
|---|-----------------|----------------------------------------------------------|--|--|
| 1 |                 | HARDIE BOARD AND BATTEN : TO MATCH WITH TRADITIONAL RED. |  |  |
| 2 |                 | HARDIE BOARD AND BATTEN : TO MATCH WITH NIGHT GRAY.      |  |  |
| 3 |                 | HARDIE BOARD AND BATTEN : TO MATCH WITH ARCTIC WHITE.    |  |  |
| 4 |                 | HARDIE BOARD AND BATTEN : TO MATCH WITH EVENING BLUE.    |  |  |
| 5 |                 | FIBER CEMENT BOARD PANELS (BLACK).                       |  |  |
| 6 |                 | DOOR- BLACK OF NIGHT.                                    |  |  |
| 7 |                 | ASPHALT ROOF SHINGLES.                                   |  |  |
| 8 |                 | CEDAR SOFFIT.                                            |  |  |