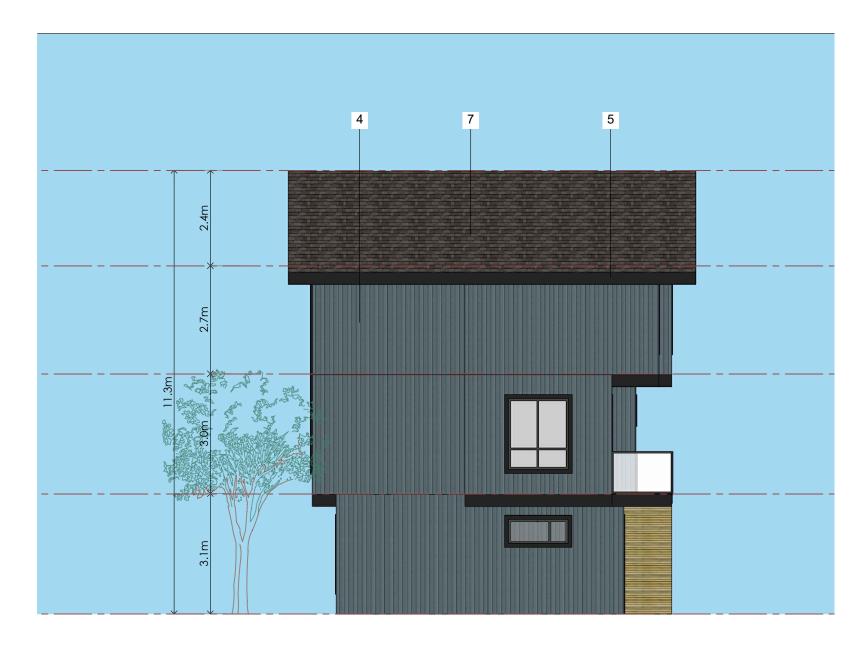

© Copyright Cre 8 Architecture Ltd.. All rights reserved.

1/8" = 1'-0"

SIDE-ELEVATION Scale: (1/8"=1'-0")

59 A<sup>,</sup>

 $\infty$ 

Architecture

RECEIVED **RA520** 2024-DEC-12 Current Planning

24-004 Yashpal Bal