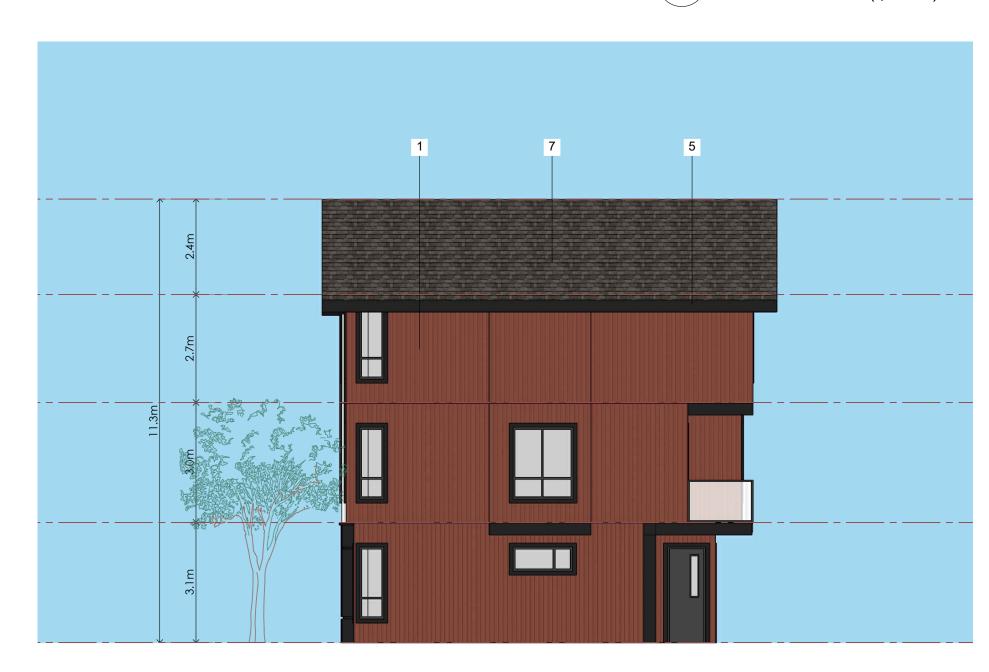

© Copyright Cre 8 Architecture Ltd.. All rights reserved.

1/8" = 1'-0"

SIDE-ELEVATION Scale: (1/8"=1'-0")

59 A<sup>,</sup>

 $\infty$ 

Architecture

RECEIVED **RA520** 2024-DEC-12 Current Planning

24-004 Yashpal Bal