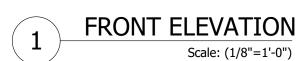

© Copyright Cre 8 Architecture Ltd.. All rights reserved.

1/8" = 1'-0"

| Oct. 28, 2024 |  |
|---------------|--|
| Plot Date:    |  |

MATERIAL LEGEND HARDIE BOARD AND BATTEN: TO MATCH WITH TRADITIONAL RED. HARDIE BOARD AND BATTEN: TO MATCH WITH NIGHT GRAY. HARDIE BOARD AND BATTEN: TO MATCH WITH ARCTIC WHITE. HARDIE BOARD AND BATTEN: TO MATCH WITH EVENING BLUE. FIBER CEMENT BOARD PANELS (BLACK). DOOR- BLACK OF NIGHT. ASPHALT ROOF SHINGLES. CEDAR SOFFIT.

MATERIAL LEGEND HARDIE BOARD AND BATTEN: TO MATCH WITH TRADITIONAL RED. HARDIE BOARD AND BATTEN: TO MATCH WITH NIGHT GRAY. HARDIE BOARD AND BATTEN: TO MATCH WITH ARCTIC WHITE. HARDIE BOARD AND BATTEN : TO MATCH WITH EVENING BLUE. FIBER CEMENT BOARD PANELS (BLACK). DOOR- BLACK OF NIGHT. ASPHALT ROOF SHINGLES. CEDAR SOFFIT.