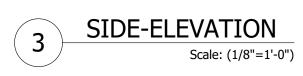

© Copyright Cre 8 Architecture Ltd.. All rights reserved.

1/8" = 1'-0"

SIDE-ELEVATION Scale: (1/8"=1'-0")

59 A<sup>,</sup>

 $\infty$ 

Architecture

RECEIVED **RA520** 2024-DEC-12 Current Planning

24-004 Yashpal Bal