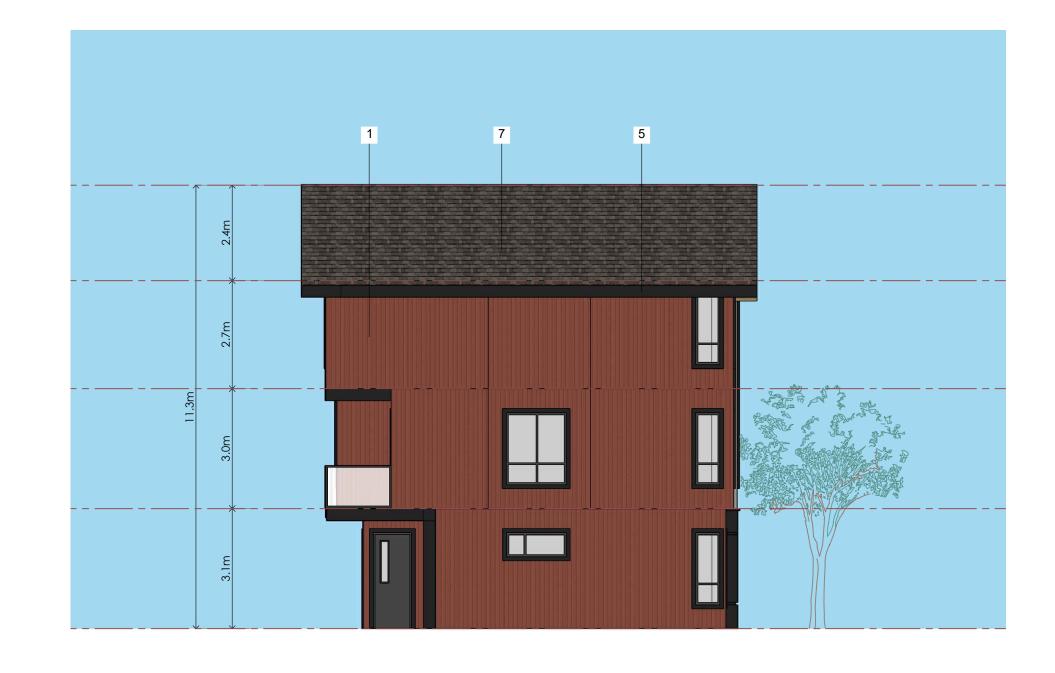

© Copyright Cre 8 Architecture Ltd.. All rights reserved.

1/8" = 1'-0"

SIDE-ELEVATION Scale: (1/8"=1'-0")

59 A<sup>,</sup>

 $\infty$ 

Architecture

RECEIVED **RA520** 2024-DEC-12 Current Planning

24-004 Yashpal Bal