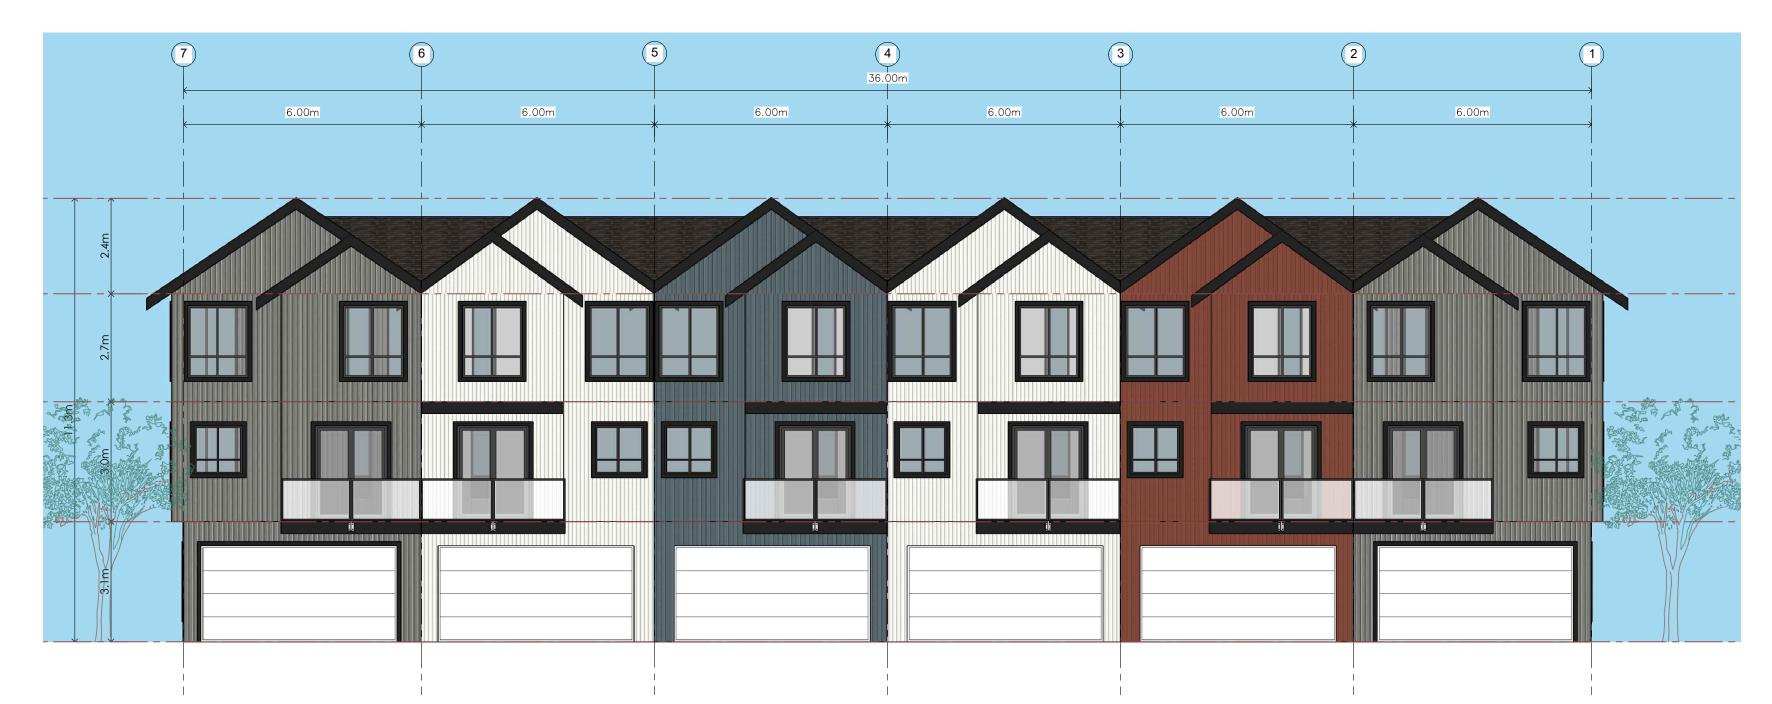

© Copyright Cre 8 Architecture Ltd.. All rights reserved.

1/8" = 1'-0"

| Oct. 28, 2024 |  |
|---------------|--|
| Plot Date:    |  |

MATERIAL LEGEND HARDIE BOARD AND BATTEN: TO MATCH WITH TRADITIONAL RED. HARDIE BOARD AND BATTEN: TO MATCH WITH NIGHT GRAY. HARDIE BOARD AND BATTEN: TO MATCH WITH ARCTIC WHITE. HARDIE BOARD AND BATTEN: TO MATCH WITH EVENING BLUE. FIBER CEMENT BOARD PANELS (BLACK). DOOR- BLACK OF NIGHT. ASPHALT ROOF SHINGLES. CEDAR SOFFIT.

FRONT ELEVATION

Scale: (1/8"=1'-0")

6.00m

SIDE-ELEVATION Scale: (1/8"=1'-0")

59 A<sup>,</sup>

24-004

RECEIVED **RA520** 2024-DEC-12 Current Planning Architecture

Yashpal Bal