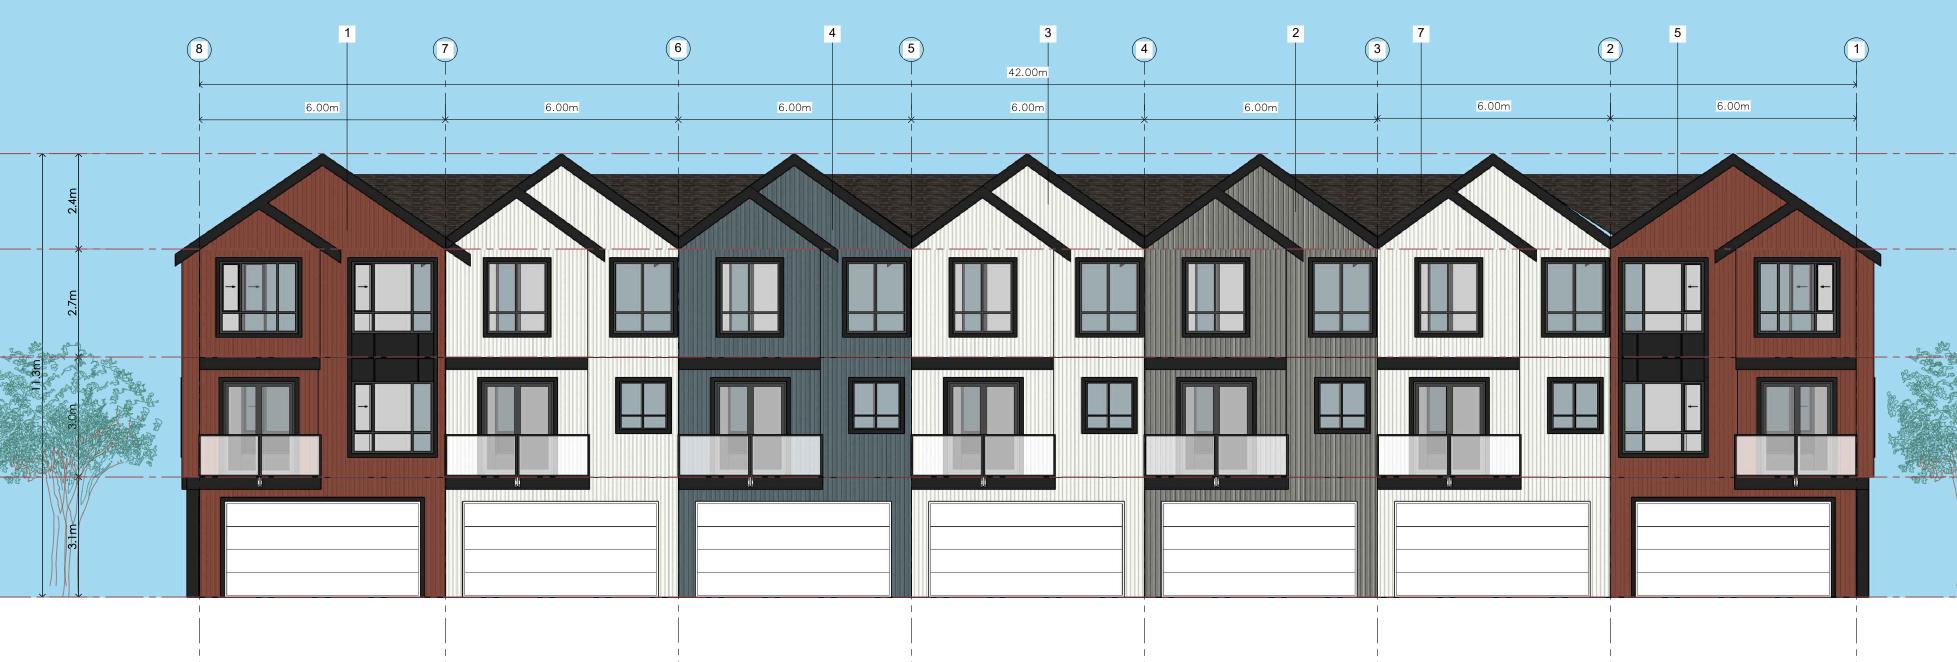

© Copyright Cre 8 Architecture Ltd.. All rights reserved.

1/8" = 1'-0"

| Oct. 28, 2024 |  |
|---------------|--|
| Plot Date:    |  |

MATERIAL LEGEND HARDIE BOARD AND BATTEN: TO MATCH WITH TRADITIONAL RED. HARDIE BOARD AND BATTEN: TO MATCH WITH NIGHT GRAY. HARDIE BOARD AND BATTEN: TO MATCH WITH ARCTIC WHITE. HARDIE BOARD AND BATTEN: TO MATCH WITH EVENING BLUE. FIBER CEMENT BOARD PANELS (BLACK). DOOR- BLACK OF NIGHT. ASPHALT ROOF SHINGLES. CEDAR SOFFIT.

MATERIAL LEGEND HARDIE BOARD AND BATTEN: TO MATCH WITH TRADITIONAL RED. HARDIE BOARD AND BATTEN: TO MATCH WITH NIGHT GRAY. HARDIE BOARD AND BATTEN: TO MATCH WITH ARCTIC WHITE. HARDIE BOARD AND BATTEN : TO MATCH WITH EVENING BLUE. FIBER CEMENT BOARD PANELS (BLACK). DOOR- BLACK OF NIGHT. ASPHALT ROOF SHINGLES. CEDAR SOFFIT.