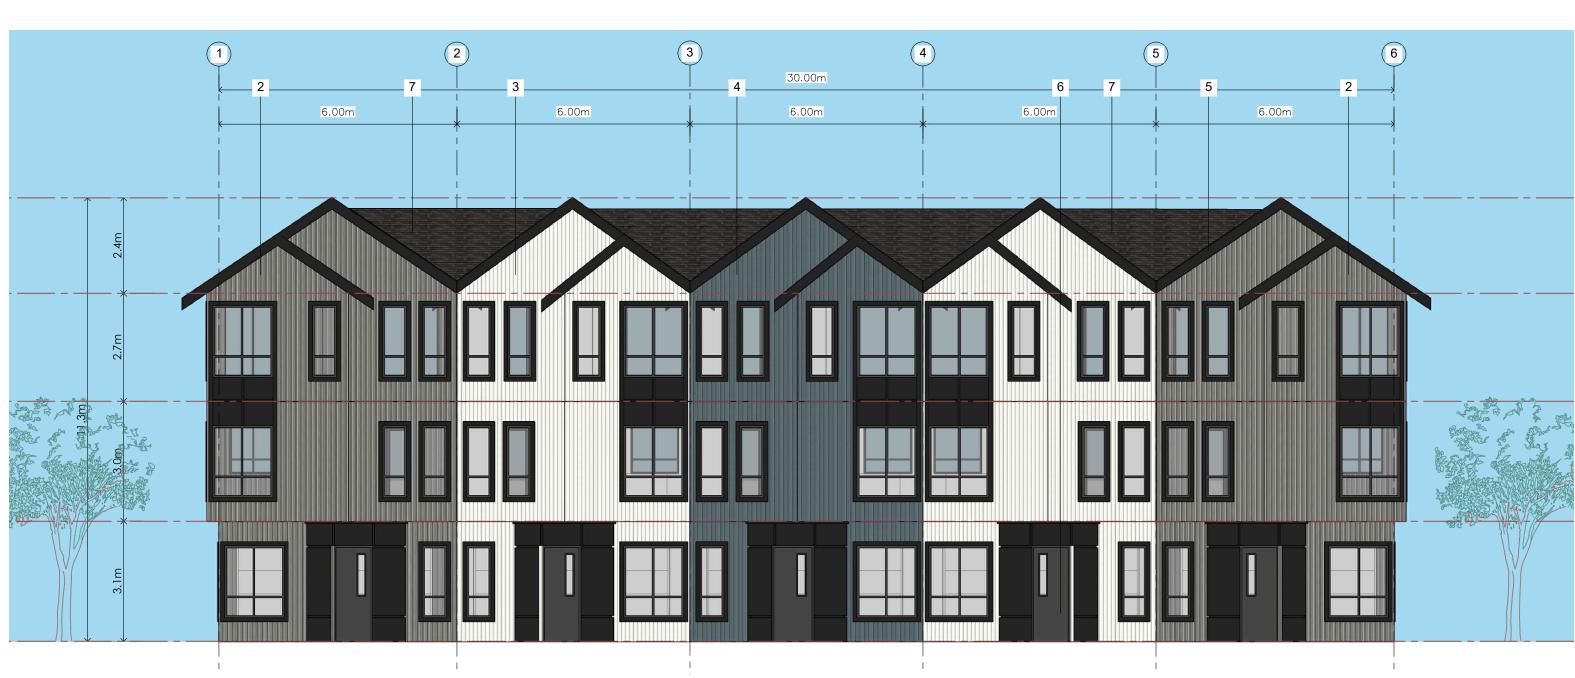

© Copyright Cre 8 Architecture Ltd.. All rights reserved.

Scale: 1/8" = 1'-0"

6.00m

| File Path |  |
|-----------|--|
|           |  |
| 4         |  |
| 2024      |  |

| 2024     |
|----------|
| Oct. 28, |
| ate: (   |
| D<br>D   |

FRONT ELEVATION

Scale: (1/8"=1'-0")

6.00m

SIDE-ELEVATION Scale: (1/8"=1'-0")

59 A<sup>,</sup>

24-004

RECEIVED **RA520** 2024-DEC-12 Current Planning Architecture

Yashpal Bal