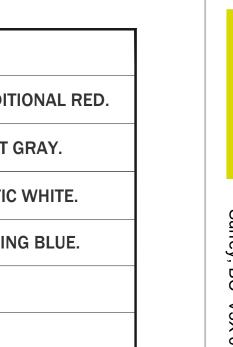

© Copyright Cre 8 Architecture Ltd.. All rights reserved.

1/8" = 1'-0"

| Oct. 28, 2024 |  |
|---------------|--|
| Plot Date:    |  |

MATERIAL LEGEND HARDIE BOARD AND BATTEN: TO MATCH WITH TRADITIONAL RED. HARDIE BOARD AND BATTEN: TO MATCH WITH NIGHT GRAY. HARDIE BOARD AND BATTEN: TO MATCH WITH ARCTIC WHITE. HARDIE BOARD AND BATTEN: TO MATCH WITH EVENING BLUE. FIBER CEMENT BOARD PANELS (BLACK). DOOR- BLACK OF NIGHT. ASPHALT ROOF SHINGLES. CEDAR SOFFIT.

MATERIAL LEGEND HARDIE BOARD AND BATTEN: TO MATCH WITH TRADITIONAL RED. HARDIE BOARD AND BATTEN: TO MATCH WITH NIGHT GRAY. HARDIE BOARD AND BATTEN: TO MATCH WITH ARCTIC WHITE. HARDIE BOARD AND BATTEN : TO MATCH WITH EVENING BLUE. FIBER CEMENT BOARD PANELS (BLACK). DOOR- BLACK OF NIGHT. ASPHALT ROOF SHINGLES. CEDAR SOFFIT.