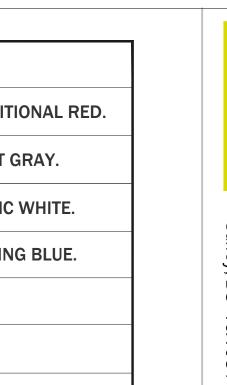

© Copyright Cre 8 Architecture Ltd.. All rights reserved.

1/8" = 1'-0"

| Oct. 28, 2024 |  |
|---------------|--|
| Plot Date:    |  |

MATERIAL LEGEND HARDIE BOARD AND BATTEN: TO MATCH WITH TRADITIONAL RED. HARDIE BOARD AND BATTEN: TO MATCH WITH NIGHT GRAY. HARDIE BOARD AND BATTEN: TO MATCH WITH ARCTIC WHITE. HARDIE BOARD AND BATTEN: TO MATCH WITH EVENING BLUE. FIBER CEMENT BOARD PANELS (BLACK). DOOR- BLACK OF NIGHT. ASPHALT ROOF SHINGLES. CEDAR SOFFIT.