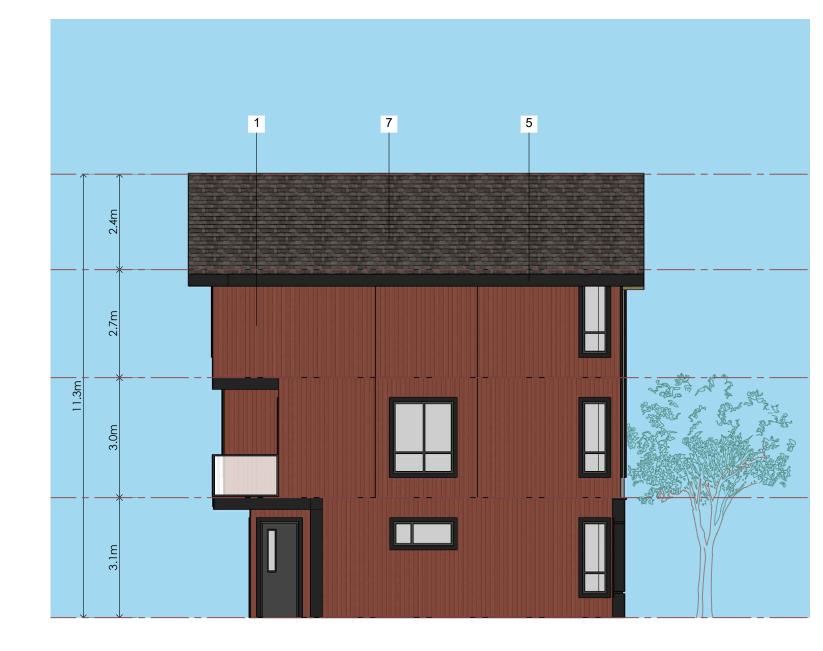

© Copyright Cre 8 Architecture Ltd.. All rights reserved.

1/8" = 1'-0"

| Oct. 28, 2024 |  |
|---------------|--|
| Plot Date:    |  |

MATERIAL LEGEND HARDIE BOARD AND BATTEN: TO MATCH WITH TRADITIONAL RED. HARDIE BOARD AND BATTEN: TO MATCH WITH NIGHT GRAY. HARDIE BOARD AND BATTEN: TO MATCH WITH ARCTIC WHITE. HARDIE BOARD AND BATTEN: TO MATCH WITH EVENING BLUE. FIBER CEMENT BOARD PANELS (BLACK). DOOR- BLACK OF NIGHT. ASPHALT ROOF SHINGLES. CEDAR SOFFIT.