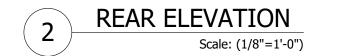

© Copyright Cre 8 Architecture Ltd.. All rights reserved.

1/8" = 1'-0"

DWG. NO:

REAR ELEVATION

Scale: (1/8"=1'-0")

|   | MATERIAL LEGEND |                                                          |  |  |
|---|-----------------|----------------------------------------------------------|--|--|
| 1 |                 | HARDIE BOARD AND BATTEN : TO MATCH WITH TRADITIONAL RED. |  |  |
| 2 |                 | HARDIE BOARD AND BATTEN : TO MATCH WITH NIGHT GRAY.      |  |  |
| 3 |                 | HARDIE BOARD AND BATTEN : TO MATCH WITH ARCTIC WHITE.    |  |  |
| 4 |                 | HARDIE BOARD AND BATTEN : TO MATCH WITH EVENING BLUE.    |  |  |
| 5 |                 | FIBER CEMENT BOARD PANELS (BLACK).                       |  |  |
| 6 |                 | DOOR- BLACK OF NIGHT.                                    |  |  |
| 7 |                 | ASPHALT ROOF SHINGLES.                                   |  |  |
| 8 |                 | CEDAR SOFFIT.                                            |  |  |