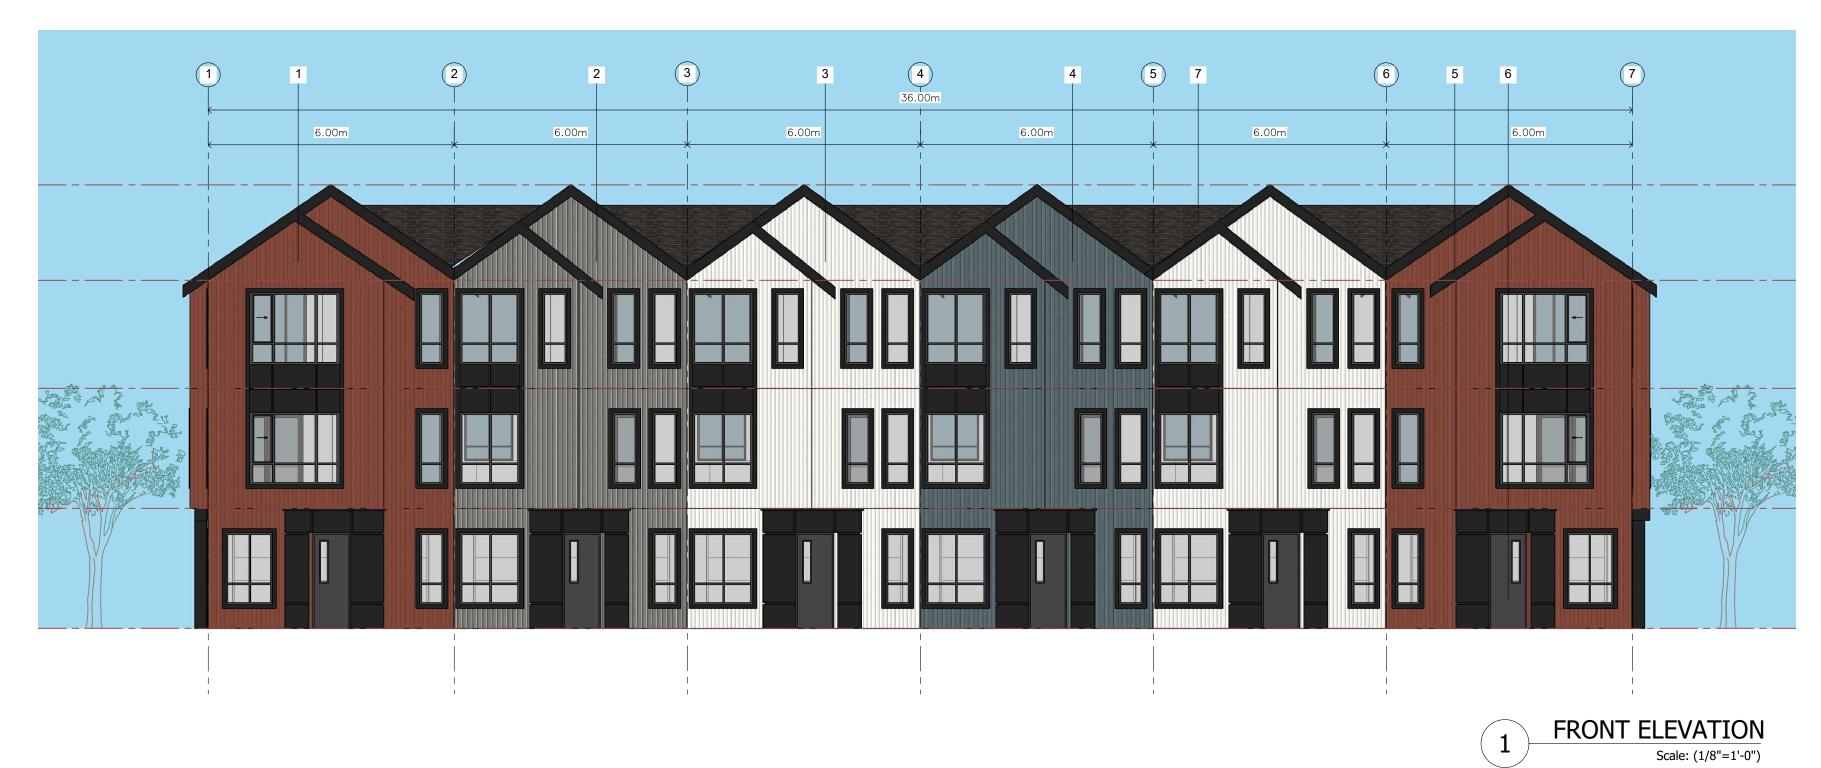

FRONT ELEVATION

Scale: (1/8"=1'-0")

6.00m

SIDE-ELEVATION Scale: (1/8"=1'-0")

59 A<sup>,</sup>

24-004

RECEIVED **RA520** 2024-DEC-12 Current Planning Architecture

Yashpal Bal

© Copyright Cre 8 Architecture Ltd.. All rights reserved.

1/8" = 1'-0"

| Oct. 28, 2024 |  |
|---------------|--|
| Plot Date:    |  |

MATERIAL LEGEND HARDIE BOARD AND BATTEN: TO MATCH WITH TRADITIONAL RED. HARDIE BOARD AND BATTEN: TO MATCH WITH NIGHT GRAY. HARDIE BOARD AND BATTEN: TO MATCH WITH ARCTIC WHITE. HARDIE BOARD AND BATTEN: TO MATCH WITH EVENING BLUE. FIBER CEMENT BOARD PANELS (BLACK). DOOR- BLACK OF NIGHT. ASPHALT ROOF SHINGLES. CEDAR SOFFIT.