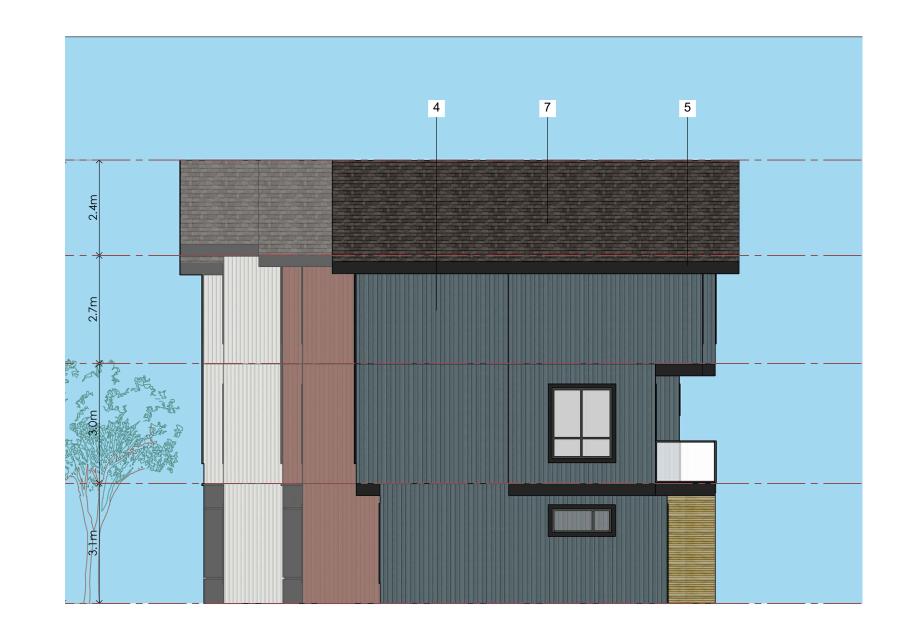

© Copyright Cre 8 Architecture Ltd.. All rights reserved.

1/8" = 1'-0"

DWG. NO:

REAR ELEVATION

Scale: (1/8"=1'-0")

|   | MATERIAL LEGEND |                                                          |  |  |
|---|-----------------|----------------------------------------------------------|--|--|
| 1 |                 | HARDIE BOARD AND BATTEN : TO MATCH WITH TRADITIONAL RED. |  |  |
| 2 |                 | HARDIE BOARD AND BATTEN : TO MATCH WITH NIGHT GRAY.      |  |  |
| 3 |                 | HARDIE BOARD AND BATTEN : TO MATCH WITH ARCTIC WHITE.    |  |  |
| 4 |                 | HARDIE BOARD AND BATTEN : TO MATCH WITH EVENING BLUE.    |  |  |
| 5 |                 | FIBER CEMENT BOARD PANELS (BLACK).                       |  |  |
| 6 |                 | DOOR- BLACK OF NIGHT.                                    |  |  |
| 7 |                 | ASPHALT ROOF SHINGLES.                                   |  |  |
| 8 |                 | CEDAR SOFFIT.                                            |  |  |