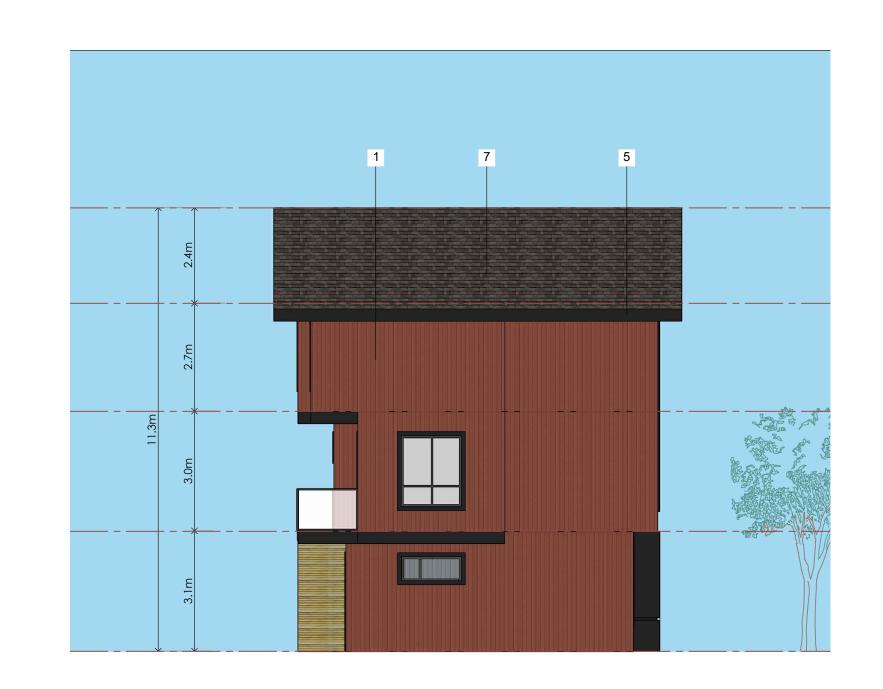

© Copyright Cre 8 Architecture Ltd.. All rights reserved.

1/8" = 1'-0"

| Oct. 28, 2024 |  |
|---------------|--|
| Plot Date:    |  |

MATERIAL LEGEND HARDIE BOARD AND BATTEN: TO MATCH WITH TRADITIONAL RED. HARDIE BOARD AND BATTEN: TO MATCH WITH NIGHT GRAY. HARDIE BOARD AND BATTEN: TO MATCH WITH ARCTIC WHITE. HARDIE BOARD AND BATTEN: TO MATCH WITH EVENING BLUE. FIBER CEMENT BOARD PANELS (BLACK). DOOR- BLACK OF NIGHT. ASPHALT ROOF SHINGLES. CEDAR SOFFIT.