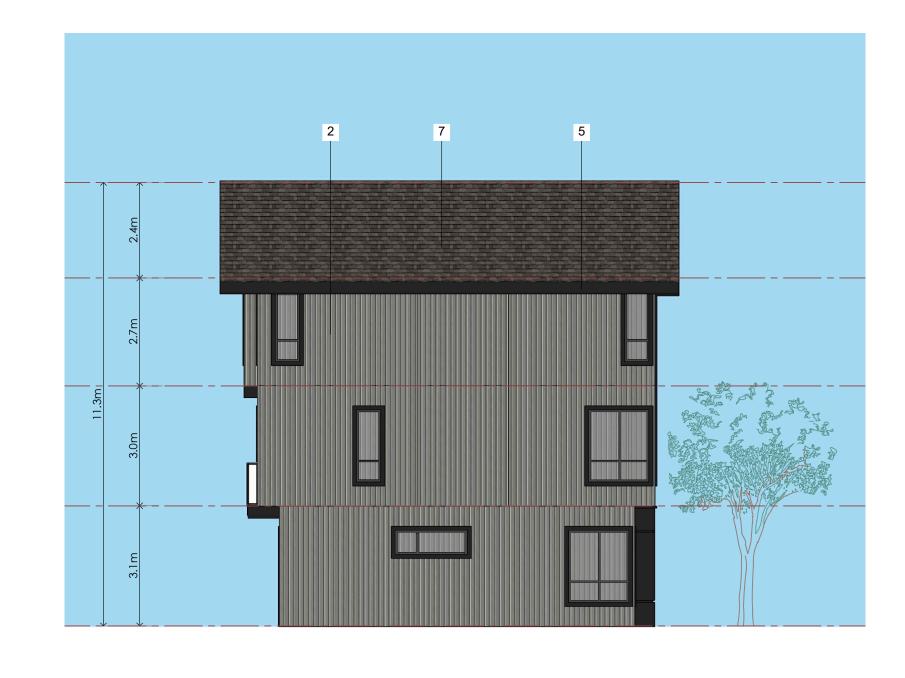

© Copyright Cre 8 Architecture Ltd.. All rights reserved.

1/8" = 1'-0"

SIDE-ELEVATION Scale: (1/8"=1'-0")

59 A<sup>,</sup>

 $\infty$ 

Architecture

RECEIVED **RA520** 2024-DEC-12 Current Planning

24-004 Yashpal Bal

SIDE-ELEVATION Scale: (1/8"=1'-0")

8 Architecture

A R C H I T E C T S

RECEIVED RA520 2024-DEC-12 Current Planning

Yashpal Bal

24-004

319 EIGHTH STREET, NANAIMO Drawing: **BUILDING-05 ELEVATIONS** 

Project Status: Preliminary Submission