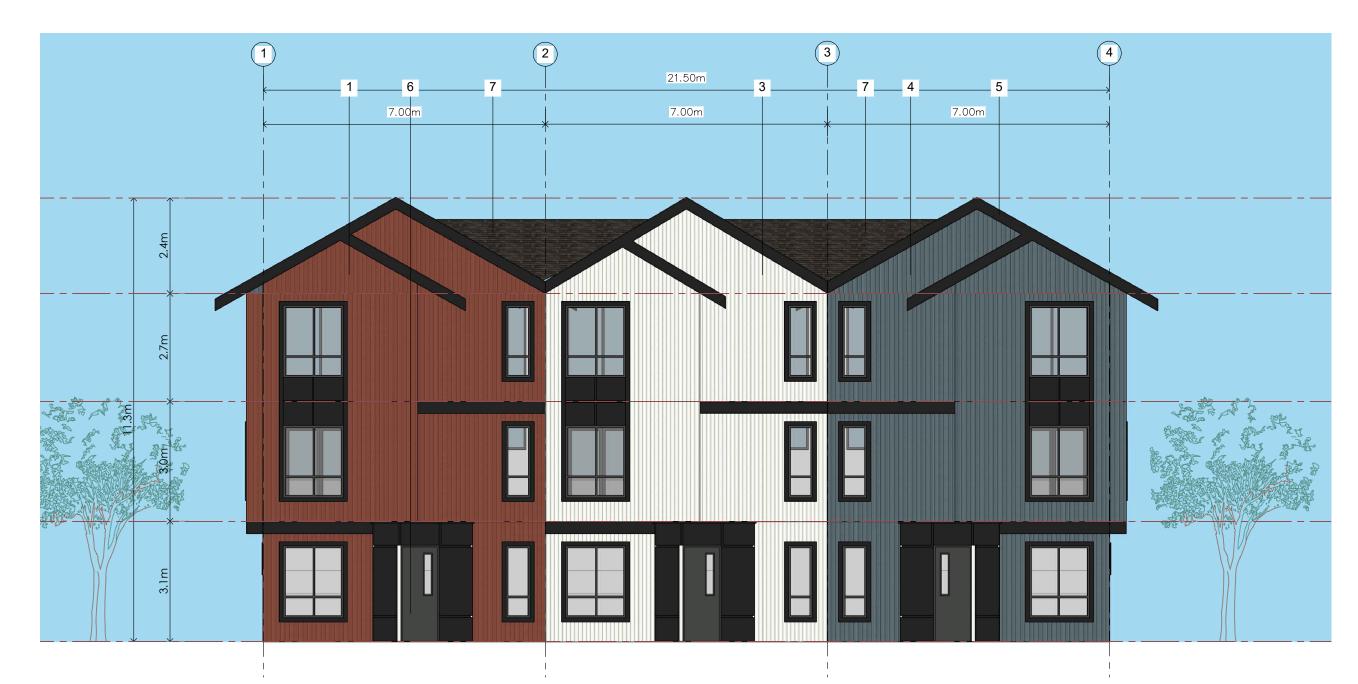

MATERIAL LEGEND HARDIE BOARD AND BATTEN: TO MATCH WITH TRADITIONAL RED. HARDIE BOARD AND BATTEN: TO MATCH WITH NIGHT GRAY. HARDIE BOARD AND BATTEN: TO MATCH WITH ARCTIC WHITE. HARDIE BOARD AND BATTEN : TO MATCH WITH EVENING BLUE. FIBER CEMENT BOARD PANELS (BLACK). DOOR- BLACK OF NIGHT. ASPHALT ROOF SHINGLES. CEDAR SOFFIT.