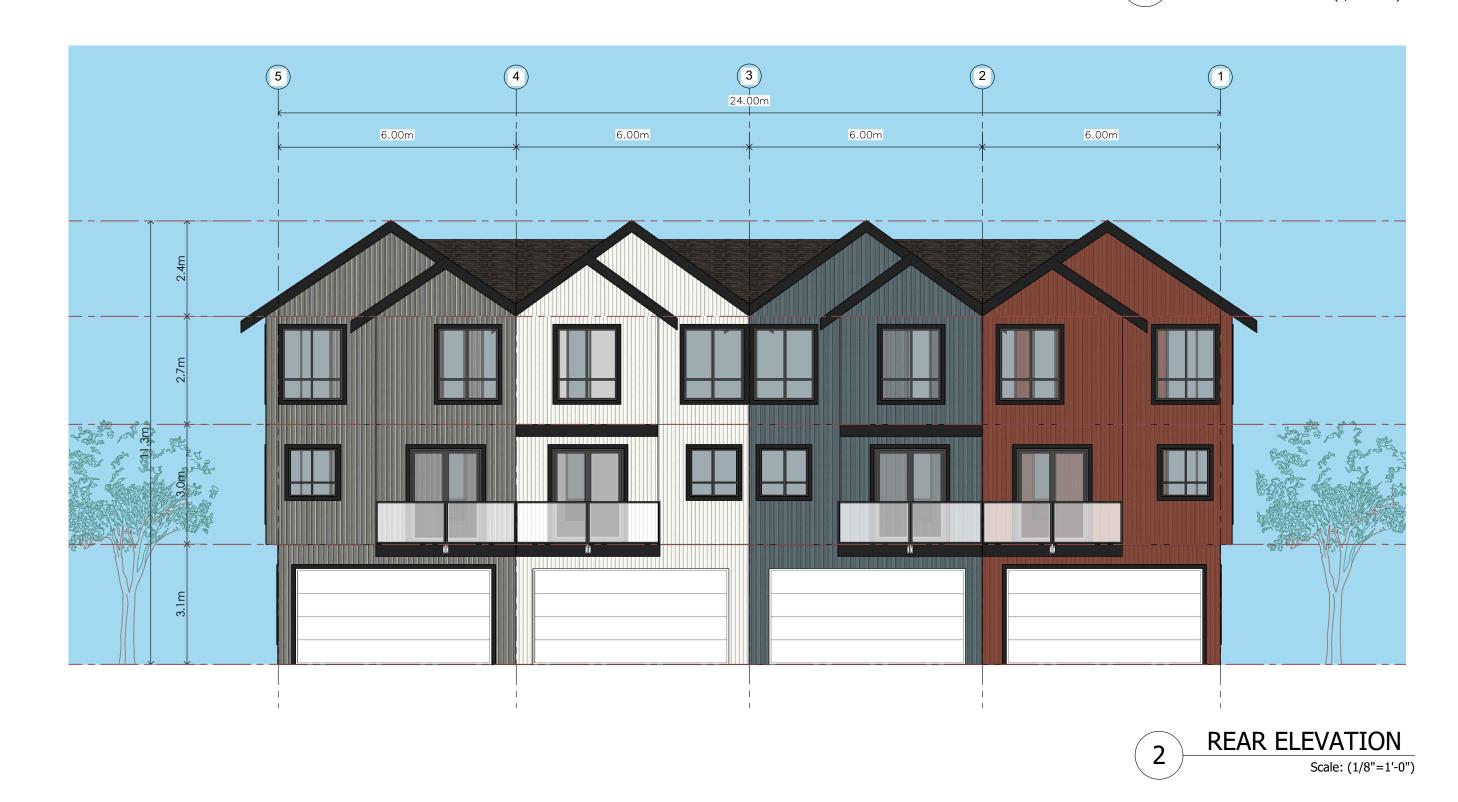

© Copyright Cre 8 Architecture Ltd.. All rights reserved.

1/8" = 1'-0"

| Oct. 28, 2024 |  |
|---------------|--|
| Plot Date:    |  |

MATERIAL LEGEND HARDIE BOARD AND BATTEN: TO MATCH WITH TRADITIONAL RED. HARDIE BOARD AND BATTEN: TO MATCH WITH NIGHT GRAY. HARDIE BOARD AND BATTEN: TO MATCH WITH ARCTIC WHITE. HARDIE BOARD AND BATTEN: TO MATCH WITH EVENING BLUE. FIBER CEMENT BOARD PANELS (BLACK). DOOR- BLACK OF NIGHT. ASPHALT ROOF SHINGLES. CEDAR SOFFIT.

MATERIAL LEGEND HARDIE BOARD AND BATTEN: TO MATCH WITH TRADITIONAL RED. HARDIE BOARD AND BATTEN: TO MATCH WITH NIGHT GRAY. HARDIE BOARD AND BATTEN: TO MATCH WITH ARCTIC WHITE. HARDIE BOARD AND BATTEN : TO MATCH WITH EVENING BLUE. FIBER CEMENT BOARD PANELS (BLACK). DOOR- BLACK OF NIGHT. ASPHALT ROOF SHINGLES. CEDAR SOFFIT.