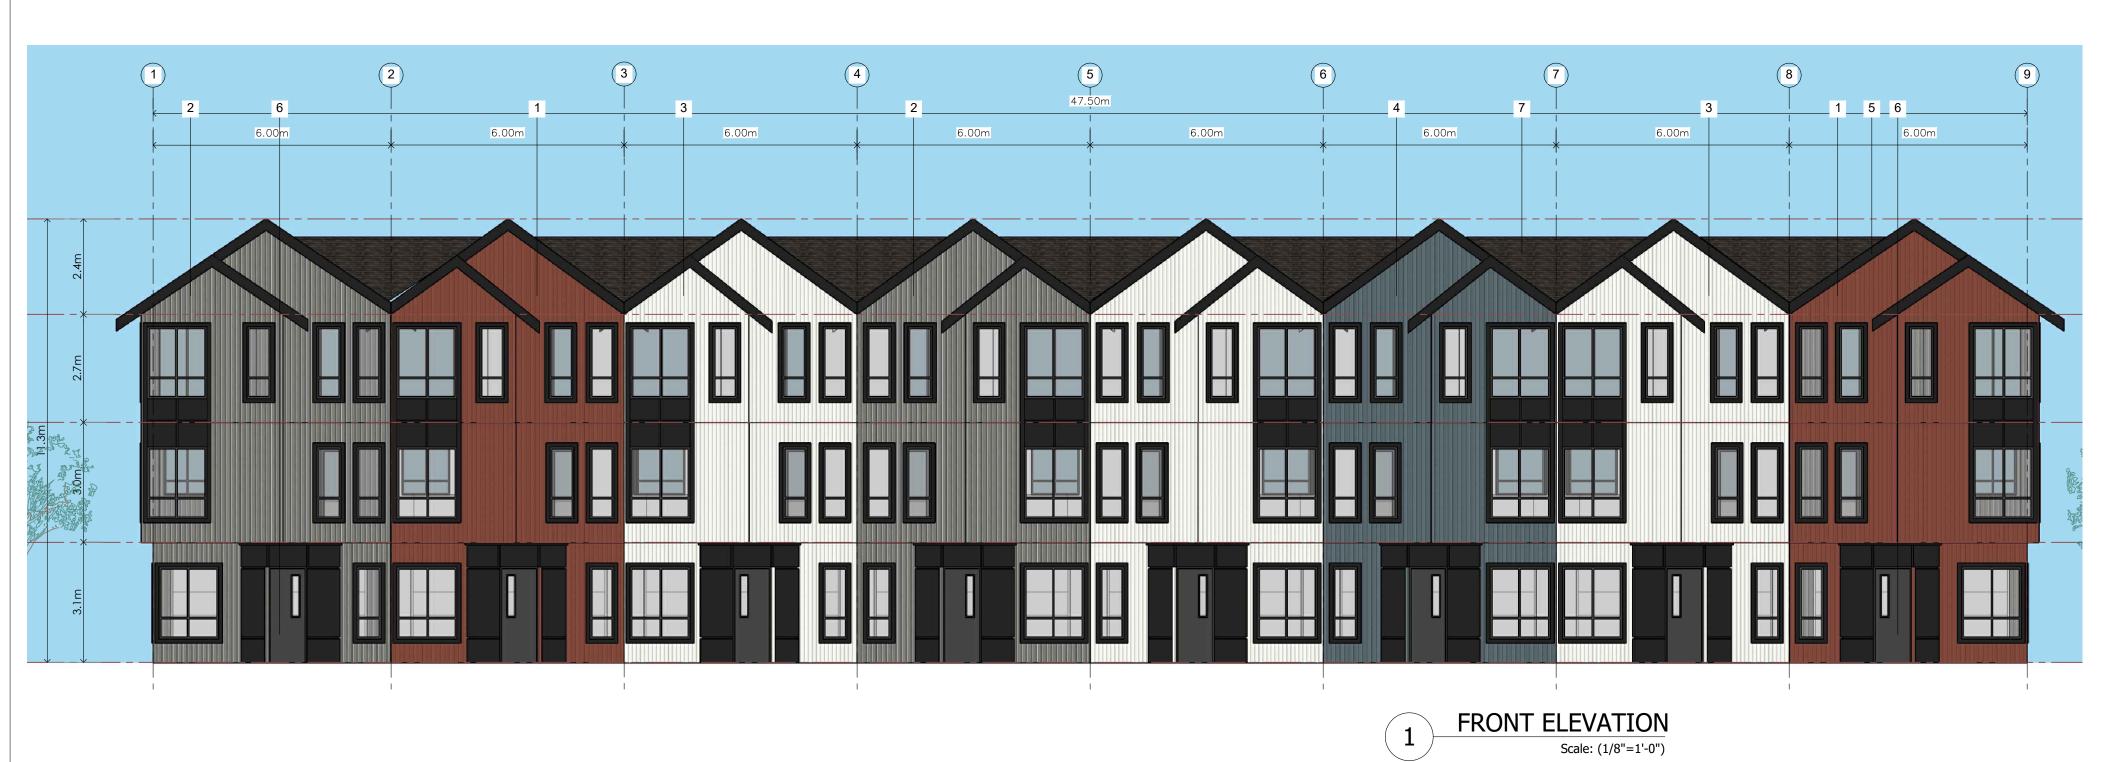

59 A<sup>,</sup>

RECEIVED **RA520** 2024-DEC-12 Current Planning  $\infty$ 

Architecture

Project: 24-004 Yashpal Bal

319 EIGHTH STREET, NANAIMO Drawing: **BUILDING-01 ELEVATIONS** 

Project Status: **Preliminary Submission** 

|                      | SUBMISSION      |
|----------------------|-----------------|
| Date<br>(YYYY-MM-DD) | Description     |
| 2024-10-28           | Enquiry To City |

REVISION

Description

All Drawings in this set to be read in conjunction with each other. Any errors or discrepancies to be reported to the Architect before commencing work. Contractors are responsible to ensure that all work is executed to the requirements of the appropriate Building Code Authority.

© Copyright Cre 8 Architecture Ltd.. All rights reserved.

1/8" = 1'-0"

| Oct. 28, 2024 |  |
|---------------|--|
| Plot Date:    |  |

MATERIAL LEGEND HARDIE BOARD AND BATTEN: TO MATCH WITH TRADITIONAL RED. HARDIE BOARD AND BATTEN: TO MATCH WITH NIGHT GRAY. HARDIE BOARD AND BATTEN: TO MATCH WITH ARCTIC WHITE. HARDIE BOARD AND BATTEN: TO MATCH WITH EVENING BLUE. FIBER CEMENT BOARD PANELS (BLACK). DOOR- BLACK OF NIGHT. ASPHALT ROOF SHINGLES. CEDAR SOFFIT.

FRONT ELEVATION

Scale: (1/8"=1'-0")

6.00m

SIDE-ELEVATION Scale: (1/8"=1'-0")

59 A<sup>,</sup>

24-004

RECEIVED **RA520** 2024-DEC-12 Current Planning Architecture

Yashpal Bal