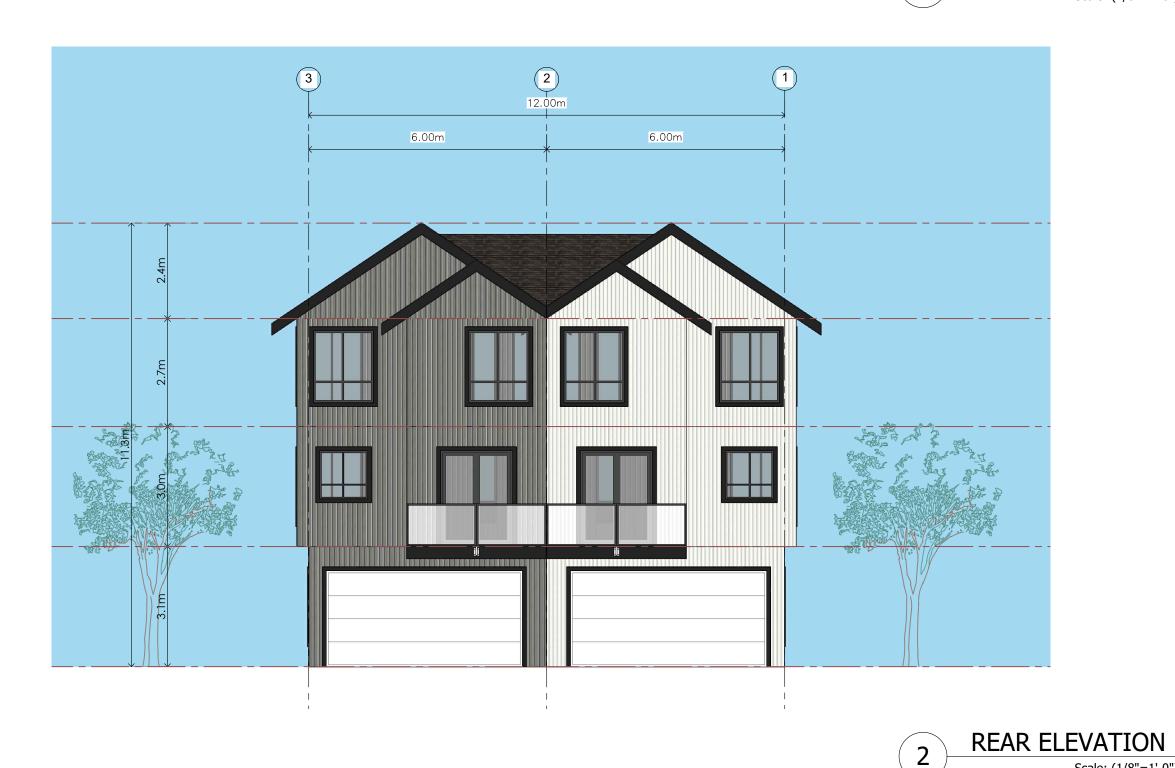

© Copyright Cre 8 Architecture Ltd.. All rights reserved.

1/8" = 1'-0"

DWG. NO:

REAR ELEVATION

Scale: (1/8"=1'-0")

|   | MATERIAL LEGEND |                                                          |  |  |
|---|-----------------|----------------------------------------------------------|--|--|
| 1 |                 | HARDIE BOARD AND BATTEN : TO MATCH WITH TRADITIONAL RED. |  |  |
| 2 |                 | HARDIE BOARD AND BATTEN : TO MATCH WITH NIGHT GRAY.      |  |  |
| 3 |                 | HARDIE BOARD AND BATTEN : TO MATCH WITH ARCTIC WHITE.    |  |  |
| 4 |                 | HARDIE BOARD AND BATTEN : TO MATCH WITH EVENING BLUE.    |  |  |
| 5 |                 | FIBER CEMENT BOARD PANELS (BLACK).                       |  |  |
| 6 |                 | DOOR- BLACK OF NIGHT.                                    |  |  |
| 7 |                 | ASPHALT ROOF SHINGLES.                                   |  |  |
| 8 |                 | CEDAR SOFFIT.                                            |  |  |