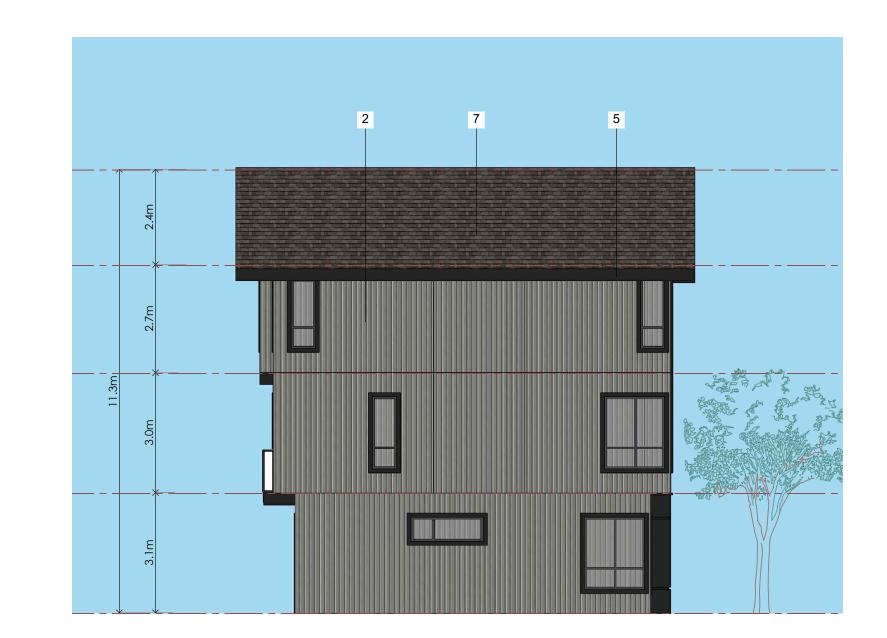

© Copyright Cre 8 Architecture Ltd.. All rights reserved.

1/8" = 1'-0"

SIDE-ELEVATION Scale: (1/8"=1'-0")

59 A<sup>,</sup>

 $\infty$ 

Architecture

RECEIVED **RA520** 2024-DEC-12 Current Planning

24-004 Yashpal Bal