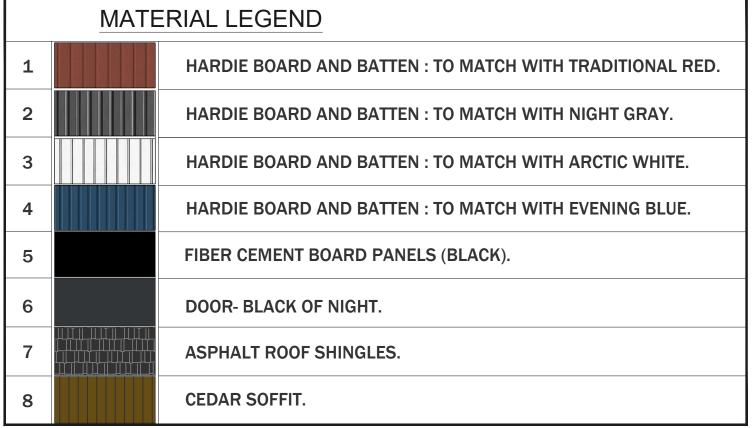

© Copyright Cre 8 Architecture Ltd.. All rights reserved.

1/8" = 1'-0"

| Oct. 28, 2024 |  |
|---------------|--|
| Plot Date:    |  |

MATERIAL LEGEND HARDIE BOARD AND BATTEN: TO MATCH WITH TRADITIONAL RED. HARDIE BOARD AND BATTEN: TO MATCH WITH NIGHT GRAY. HARDIE BOARD AND BATTEN: TO MATCH WITH ARCTIC WHITE. HARDIE BOARD AND BATTEN: TO MATCH WITH EVENING BLUE. FIBER CEMENT BOARD PANELS (BLACK). DOOR- BLACK OF NIGHT. ASPHALT ROOF SHINGLES. CEDAR SOFFIT.