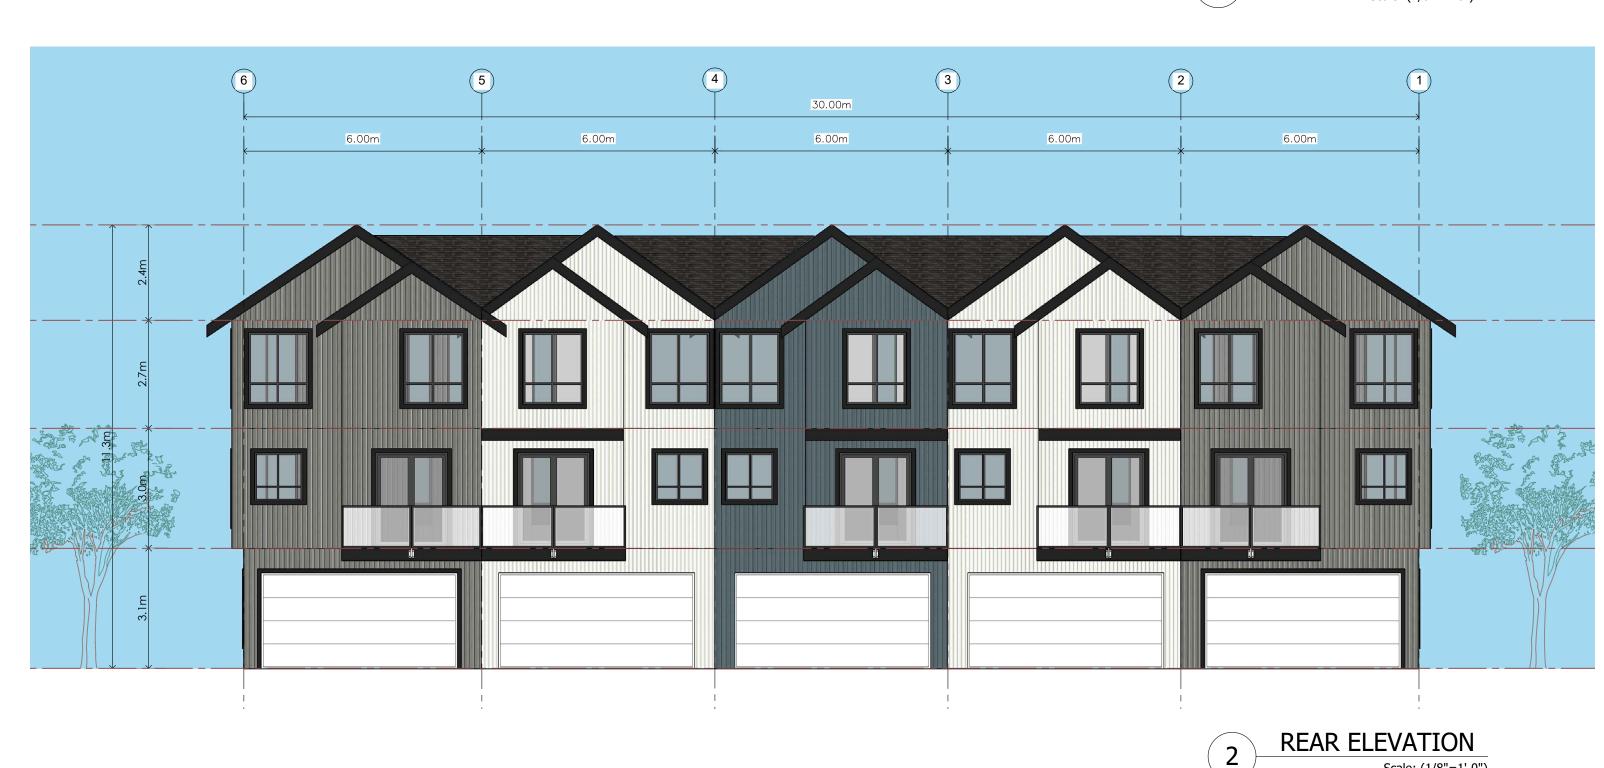

© Copyright Cre 8 Architecture Ltd.. All rights reserved.

1/8" = 1'-0"

DWG. NO:

REAR ELEVATION

Scale: (1/8"=1'-0")

|   | MATERIAL LEGEND |                                                          |  |  |
|---|-----------------|----------------------------------------------------------|--|--|
| 1 |                 | HARDIE BOARD AND BATTEN : TO MATCH WITH TRADITIONAL RED. |  |  |
| 2 |                 | HARDIE BOARD AND BATTEN : TO MATCH WITH NIGHT GRAY.      |  |  |
| 3 |                 | HARDIE BOARD AND BATTEN : TO MATCH WITH ARCTIC WHITE.    |  |  |
| 4 |                 | HARDIE BOARD AND BATTEN : TO MATCH WITH EVENING BLUE.    |  |  |
| 5 |                 | FIBER CEMENT BOARD PANELS (BLACK).                       |  |  |
| 6 |                 | DOOR- BLACK OF NIGHT.                                    |  |  |
| 7 |                 | ASPHALT ROOF SHINGLES.                                   |  |  |
| 8 |                 | CEDAR SOFFIT.                                            |  |  |