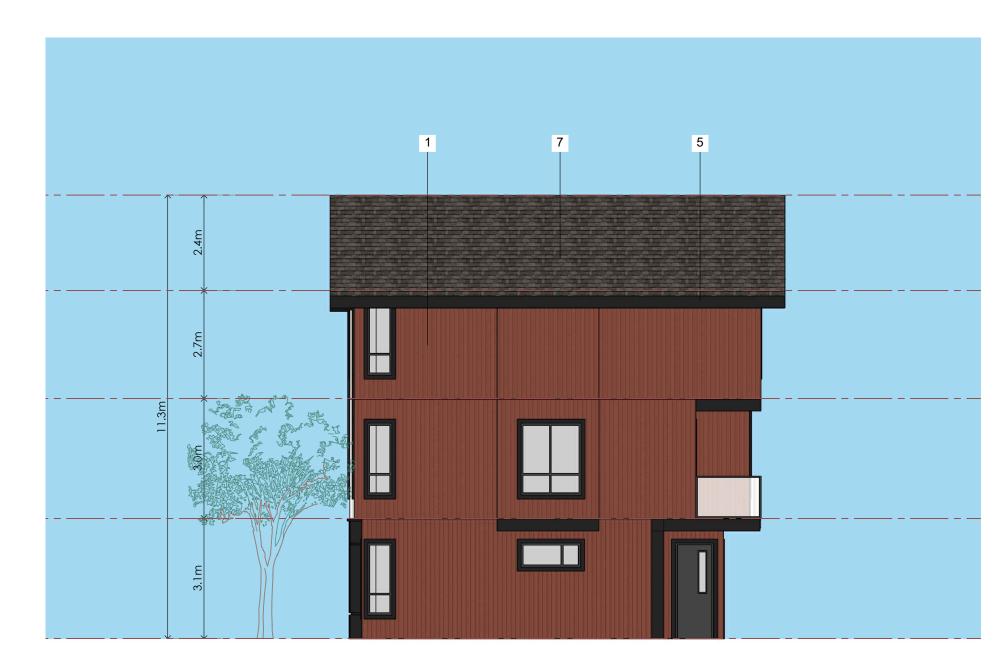

© Copyright Cre 8 Architecture Ltd.. All rights reserved.

1/8" = 1'-0"

SIDE-ELEVATION Scale: (1/8"=1'-0")

59 A<sup>,</sup>

 $\infty$ 

Architecture

RECEIVED **RA520** 2024-DEC-12 Current Planning

24-004 Yashpal Bal