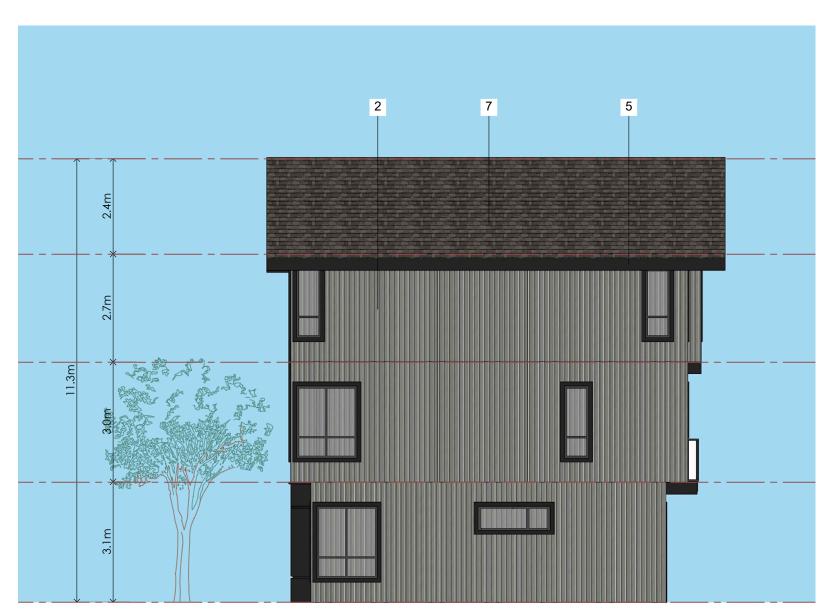

© Copyright Cre 8 Architecture Ltd.. All rights reserved.

1/8" = 1'-0"

SIDE-ELEVATION Scale: (1/8"=1'-0")

59 A<sup>,</sup>

 $\infty$ 

Architecture

RECEIVED **RA520** 2024-DEC-12 Current Planning

24-004 Yashpal Bal