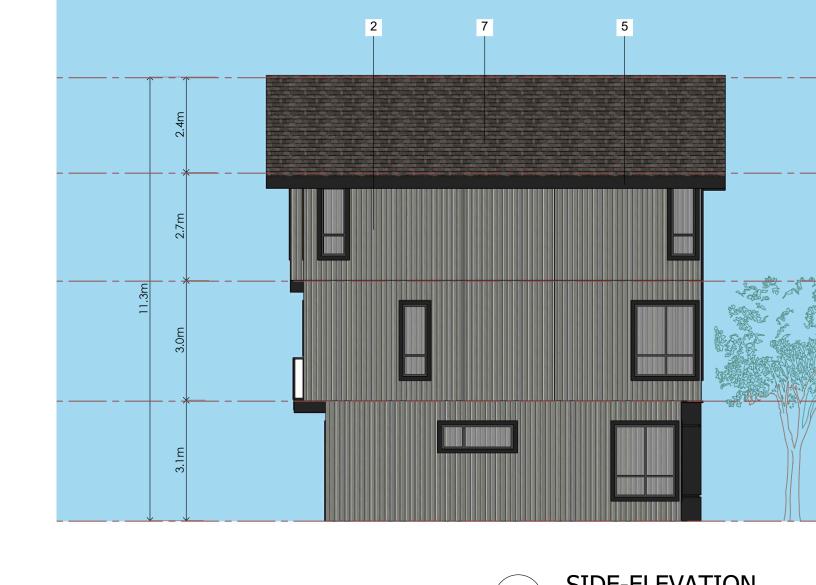

© Copyright Cre 8 Architecture Ltd.. All rights reserved.

1/8" = 1'-0"

SIDE-ELEVATION Scale: (1/8"=1'-0")

59 A<sup>,</sup>

 $\infty$ 

Architecture

RECEIVED **RA520** 2024-DEC-12 Current Planning

24-004 Yashpal Bal