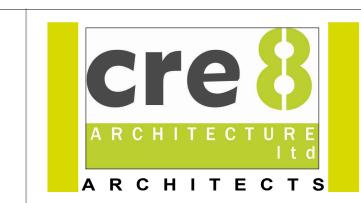

© Copyright Cre 8 Architecture Ltd.. All rights reserved.

1/8" = 1'-0"

| Oct. 28, 2024 |  |
|---------------|--|
| Plot Date:    |  |

MATERIAL LEGEND HARDIE BOARD AND BATTEN: TO MATCH WITH TRADITIONAL RED. HARDIE BOARD AND BATTEN: TO MATCH WITH NIGHT GRAY. HARDIE BOARD AND BATTEN: TO MATCH WITH ARCTIC WHITE. HARDIE BOARD AND BATTEN: TO MATCH WITH EVENING BLUE. FIBER CEMENT BOARD PANELS (BLACK). DOOR- BLACK OF NIGHT. ASPHALT ROOF SHINGLES. CEDAR SOFFIT.