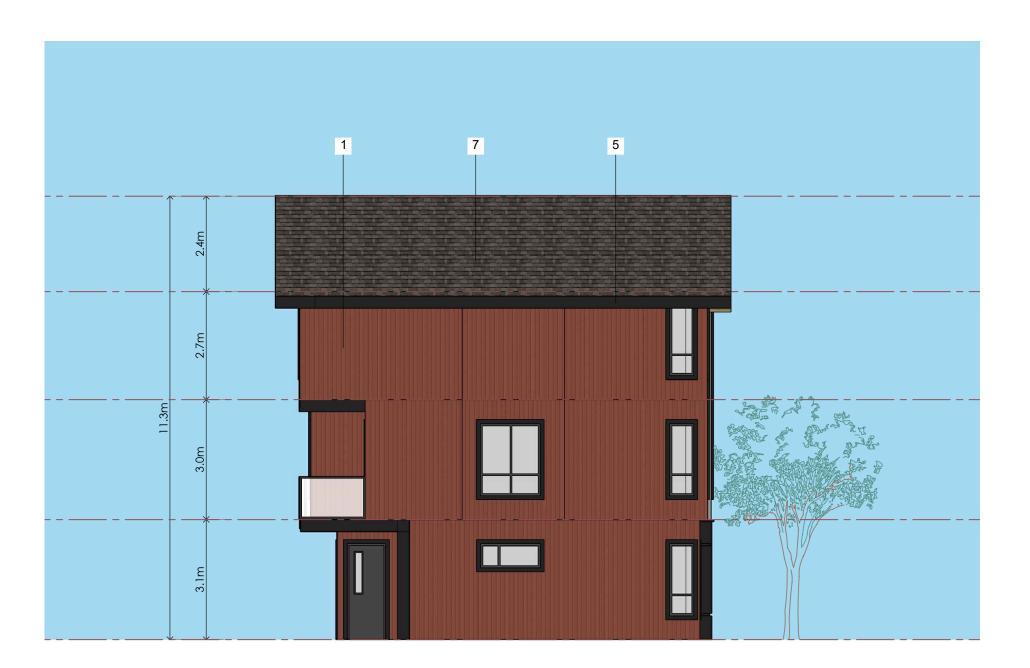

© Copyright Cre 8 Architecture Ltd.. All rights reserved.

1/8" = 1'-0"

| Oct. 28, 2024 |  |
|---------------|--|
| Plot Date:    |  |

MATERIAL LEGEND HARDIE BOARD AND BATTEN: TO MATCH WITH TRADITIONAL RED. HARDIE BOARD AND BATTEN: TO MATCH WITH NIGHT GRAY. HARDIE BOARD AND BATTEN: TO MATCH WITH ARCTIC WHITE. HARDIE BOARD AND BATTEN: TO MATCH WITH EVENING BLUE. FIBER CEMENT BOARD PANELS (BLACK). DOOR- BLACK OF NIGHT. ASPHALT ROOF SHINGLES. CEDAR SOFFIT.

© Copyright Cre 8 Architecture Ltd.. All rights reserved.

1/8" = 1'-0"

SIDE-ELEVATION Scale: (1/8"=1'-0")

59 A<sup>,</sup>

 $\infty$ 

Architecture

RECEIVED **RA520** 2024-DEC-12 Current Planning

24-004 Yashpal Bal