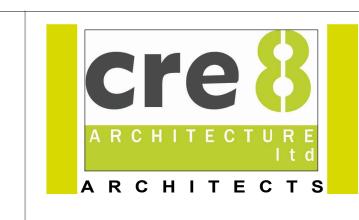

© Copyright Cre 8 Architecture Ltd.. All rights reserved.

1/8" = 1'-0"

| Oct. 28, 2024 |  |
|---------------|--|
| Plot Date:    |  |

MATERIAL LEGEND HARDIE BOARD AND BATTEN: TO MATCH WITH TRADITIONAL RED. HARDIE BOARD AND BATTEN: TO MATCH WITH NIGHT GRAY. HARDIE BOARD AND BATTEN: TO MATCH WITH ARCTIC WHITE. HARDIE BOARD AND BATTEN: TO MATCH WITH EVENING BLUE. FIBER CEMENT BOARD PANELS (BLACK). DOOR- BLACK OF NIGHT. ASPHALT ROOF SHINGLES. CEDAR SOFFIT.

MATERIAL LEGEND HARDIE BOARD AND BATTEN: TO MATCH WITH TRADITIONAL RED. HARDIE BOARD AND BATTEN: TO MATCH WITH NIGHT GRAY. HARDIE BOARD AND BATTEN: TO MATCH WITH ARCTIC WHITE. HARDIE BOARD AND BATTEN : TO MATCH WITH EVENING BLUE. FIBER CEMENT BOARD PANELS (BLACK). DOOR- BLACK OF NIGHT. ASPHALT ROOF SHINGLES. CEDAR SOFFIT.