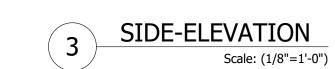

© Copyright Cre 8 Architecture Ltd.. All rights reserved.

1/8" = 1'-0"

| Oct. 28, 2024 |  |
|---------------|--|
| Plot Date:    |  |

MATERIAL LEGEND HARDIE BOARD AND BATTEN: TO MATCH WITH TRADITIONAL RED. HARDIE BOARD AND BATTEN: TO MATCH WITH NIGHT GRAY. HARDIE BOARD AND BATTEN: TO MATCH WITH ARCTIC WHITE. HARDIE BOARD AND BATTEN: TO MATCH WITH EVENING BLUE. FIBER CEMENT BOARD PANELS (BLACK). DOOR- BLACK OF NIGHT. ASPHALT ROOF SHINGLES. CEDAR SOFFIT.